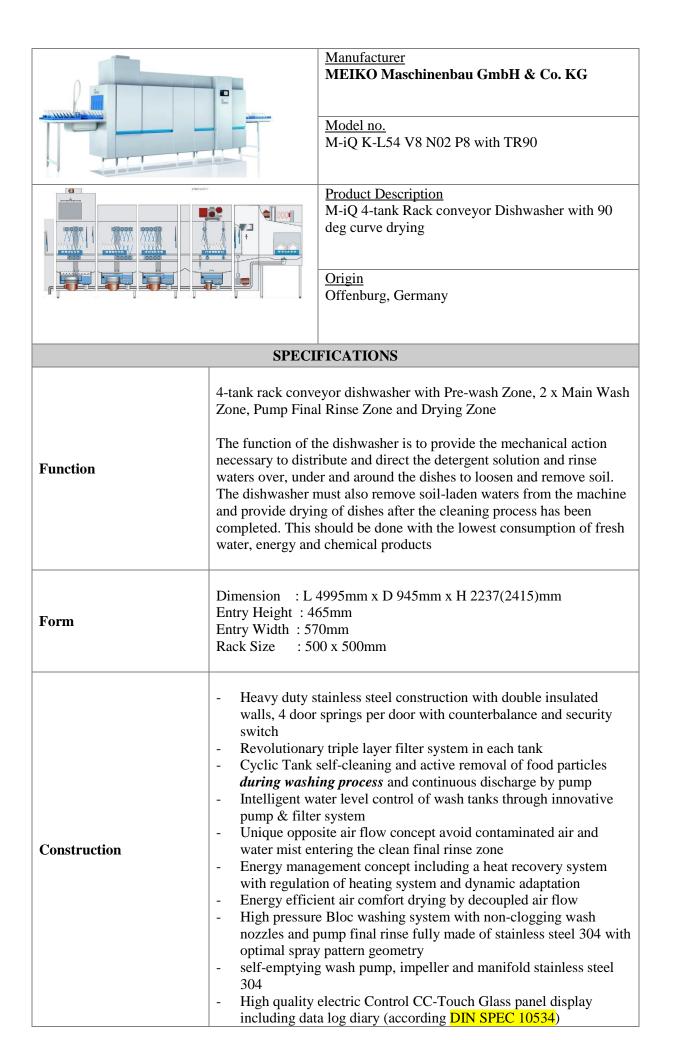

|                           | <ul> <li>Autotimer, Electronic tank over flow with water loss control,         Detergent &amp; rinse aid saving system</li> <li>Automatic end of day self-cleaning cycle with only a single pump         rinse section filling, including spray rinsing of heat recovery         module</li> <li>Variable adjustable conveyor speed</li> </ul> |
|---------------------------|------------------------------------------------------------------------------------------------------------------------------------------------------------------------------------------------------------------------------------------------------------------------------------------------------------------------------------------------|
| Engineering / MEP Ratings | <ul> <li>Voltage 400V/3NPE/50Hz</l