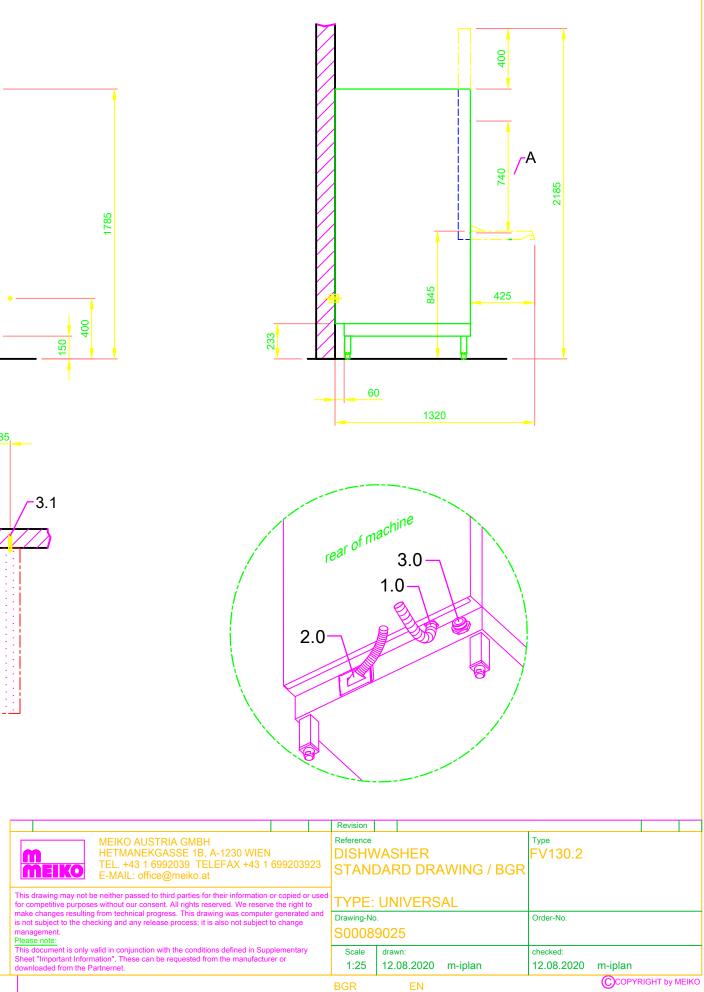

| 1.0                                                         | machine connection: drain connection hose, DN 22<br>hose fitted as odour trap in interior of machine                                                                                                                                                                                                                   |
|-------------------------------------------------------------|------------------------------------------------------------------------------------------------------------------------------------------------------------------------------------------------------------------------------------------------------------------------------------------------------------------------|
| 1.1                                                         | drain (max. 700 mm above finished floor level), DN 50                                                                                                                                                                                                                                                                  |
| 2.0                                                         | Machine connection: fresh water supply, G 3/4"                                                                                                                                                                                                                                                                         |
| 2.2                                                         | Soft cold water 10°C, DN 15, G 3/4 a<br>max. 0,54 mmol/l CaCO <sub>3</sub> (max. 3°dH)<br>Flow rate: 5,0 l/min<br>Minimum flow pressure: 60 kPa / 0,6 bar in front of solenoid valve<br>Maximum pressure: 500 kPa / 5,0 bar<br>stopcock and fine screen ≤ 25 µm                                                        |
| 3.0                                                         | Machine connection: electrical connection cable 5G 6mm <sup>2</sup>                                                                                                                                                                                                                                                    |
| 3.1                                                         | electricity supply to the machine: 3N PE 400V ~ 50Hz<br>nominal current / - capacity: 25,4 A / 14,7 kW<br>Voltage equalising cable<br>The master switch must be provided on site                                                                                                                                       |
| 6.0                                                         | Heat load of warewash area<br>The values apply for the following room conditions:<br>Room temperature 22 °C, rel. humidity 55 %<br>Recommended suction area according to German EN 16282 or<br>any local regulations have to be observed to determine<br>ventilation of wash areas<br>The total heat load includes 6.1 |
| 6.1                                                         | Heat load of the machine in normal washing operation:<br>for 15 programme cycles/h<br>total 4,5 kW, perceptible 3,0 kW, latent 1,5 kW<br>For the total space load, all other space loads must be considered.<br>The space ventilation must be designed in accordance with EN<br>16282.                                 |
| all cables, pipes etc leaving machine 1,4 m                 |                                                                                                                                                                                                                                                                                                                        |
| Machine Equipment                                           |                                                                                                                                                                                                                                                                                                                        |
| Tank / boiler locked                                        |                                                                                                                                                                                                                                                                                                                        |
| (A) Entry height                                            |                                                                                                                                                                                                                                                                                                                        |
| Final rinse dosing unit with suction lance (blue connector) |                                                                                                                                                                                                                                                                                                                        |
|                                                             | wall cladding                                                                                                                                                                                                                                                                                                          |
|                                                             |                                                                                                                                                                                                                                                                                                                        |