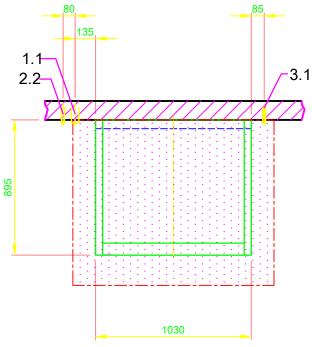

| 1.0                                                         | machine connection: drain connection hose, DN 22<br>hose fitted as odour trap in interior of machine                                                                                                                                                                                                                   |
|-------------------------------------------------------------|------------------------------------------------------------------------------------------------------------------------------------------------------------------------------------------------------------------------------------------------------------------------------------------------------------------------|
| 1.1                                                         | drain (max. 700 mm above finished floor level), DN 50                                                                                                                                                                                                                                                                  |
| 2.0                                                         | Machine connection: fresh water supply, G 3/4"                                                                                                                                                                                                                                                                         |
| 2.2                                                         | Soft cold water 10°C, DN 15, G 3/4 a<br>max. 0,54 mmol/l CaCO <sub>3</sub> (max. 3°dH)<br>Flow rate: 5,0 l/min<br>Minimum flow pressure: 60 kPa / 0,6 bar in front of solenoid valve<br>Maximum pressure: 500 kPa / 5,0 bar<br>stopcock and fine screen ≤ 25 µm                                                        |
| 3.0                                                         | Machine connection: electrical connection cable 5G 6mm <sup>2</sup>                                                                                                                                                                                                                                                    |
| 3.1                                                         | electricity supply to the machine: 3N PE 400V ~ 50Hz<br>nominal current / - capacity: 25,4 A / 14,7 kW<br>Voltage equalising cable<br>The master switch must be provided on site                                                                                                                                       |
| 6.0                                                         | Heat load of warewash area<br>The values apply for the following room conditions:<br>Room temperature 22 °C, rel. humidity 55 %<br>Recommended suction area according to German EN 16282 or<br>any local regulations have to be observed to determine<br>ventilation of wash areas<br>The total heat load includes 6.1 |
| 6.1                                                         | Heat load of the machine in normal washing operation:<br>for 15 programme cycles/h<br>total 4,5 kW, perceptible 3,0 kW, latent 1,5 kW<br>For the total space load, all other space loads must be considered.<br>The space ventilation must be designed in accordance with EN<br>16282.                                 |
| all cables, pipes etc leaving machine 1,4 m                 |                                                                                                                                                                                                                                                                                                                        |
| Machine Equipment                                           |                                                                                                                                                                                                                                                                                                                        |
| Tank / boiler locked                                        |                                                                                                                                                                                                                                                                                                                        |
| (A) Entry height                                            |                                                                                                                                                                                                                                                                                                                        |
| Final rinse dosing unit with suction lance (blue connector) |                                                                                                                                                                                                                                                                                                                        |
|                                                             | wall cladding                                                                                                                                                                                                                                                                                                          |
|                                                             |                                                                                                                                                                                                                                                                                                                        |