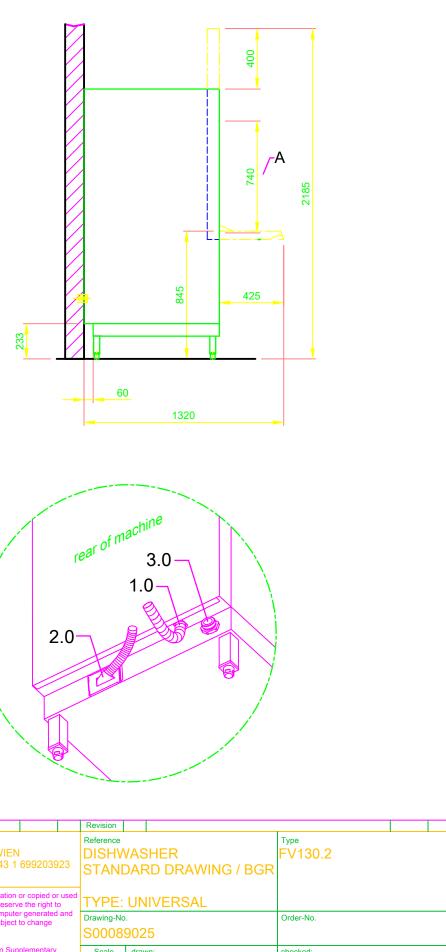

| 1.0                                                         | machine connection: drain connection hose, DN 22<br>hose fitted as odour trap in interior of machine                                                                                                                                                                                                                   |
|-------------------------------------------------------------|------------------------------------------------------------------------------------------------------------------------------------------------------------------------------------------------------------------------------------------------------------------------------------------------------------------------|
| 1.1                                                         | drain (max. 700 mm above finished floor level), DN 50                                                                                                                                                                                                                                                                  |
| 2.0                                                         | Machine connection: fresh water supply, G 3/4"                                                                                                                                                                                                                                                                         |
| 2.2                                                         | Soft cold water 10°C, DN 15, G 3/4 a<br>max. 0,54 mmol/l CaCO <sub>3</sub> (max. 3°dH)<br>Flow rate: 5,0 l/min<br>Minimum flow pressure: 60 kPa / 0,6 bar in front of solenoid valve<br>Maximum pressure: 500 kPa / 5,0 bar<br>stopcock and fine screen ≤ 25 µm                                                        |
| 3.0                                                         | Machine connection: electrical connection cable 5G 6mm <sup>2</sup>                                                                                                                                                                                                                                                    |
| 3.1                                                         | electricity supply to the machine: 3N PE 400V ~ 50Hz<br>nominal current / - capacity: 25,4 A / 14,7 kW<br>Voltage equalising cable<br>The master switch must be provided on site                                                                                                                                       |
| 6.0                                                         | Heat load of warewash area<br>The values apply for the following room conditions:<br>Room temperature 22 °C, rel. humidity 55 %<br>Recommended suction area according to German EN 16282 or<br>any local regulations have to be observed to determine<br>ventilation of wash areas<br>The total heat load includes 6.1 |
| 6.1                                                         | Heat load of the machine in normal washing operation:<br>for 15 programme cycles/h<br>total 4,5 kW, perceptible 3,0 kW, latent 1,5 kW<br>For the total space load, all other space loads must be considered.<br>The space ventilation must be designed in accordance with EN<br>16282.                                 |
| all cables, pipes etc leaving machine 1,4 m                 |                                                                                                                                                                                                                                                                                                                        |
| Machine Equipment                                           |                                                                                                                                                                                                                                                                                                                        |
| Tank / boiler locked                                        |                                                                                                                                                                                                                                                                                                                        |
| (A) Entry height                                            |                                                                                                                                                                                                                                                                                                                        |
| Final rinse dosing unit with suction lance (blue connector) |                                                                                                                                                                                                                                                                                                                        |
|                                                             | wall cladding                                                                                                                                                                                                                                                                                                          |
|                                                             |                                                                                                                                                                                                                                                                                                                        |