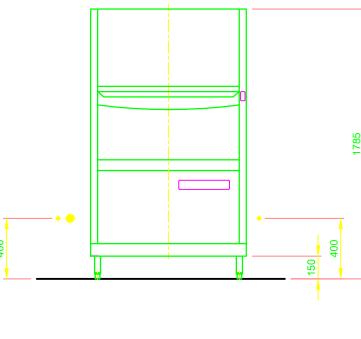

| 1.0                                                         | machine connection: drain connection hose, DN 22<br>hose fitted as odour trap in interior of machine                                                                                                                                                                                                                   |
|-------------------------------------------------------------|------------------------------------------------------------------------------------------------------------------------------------------------------------------------------------------------------------------------------------------------------------------------------------------------------------------------|
| 1.1                                                         | drain (max. 700 mm above finished floor level), DN 50                                                                                                                                                                                                                                                                  |
| 2.0                                                         | Machine connection: fresh water supply, G 3/4"                                                                                                                                                                                                                                                                         |
| 2.2                                                         | Soft cold water 10°C, DN 15, G 3/4 a<br>max. 0,54 mmol/l CaCO <sub>3</sub> (max. 3°dH)<br>Flow rate: 5,0 l/min<br>Minimum flow pressure: 60 kPa / 0,6 bar in front of solenoid valve<br>Maximum pressure: 500 kPa / 5,0 bar<br>stopcock and fine screen ≤ 25 µm                                                        |
| 3.0                                                         | Machine connection: electrical connection cable 5G 6mm <sup>2</sup>                                                                                                                                                                                                                                                    |
| 3.1                                                         | electricity supply to the machine: 3N PE 400V ~ 50Hz<br>nominal current / - capacity: 25,4 A / 14,7 kW<br>Voltage equalising cable<br>The master switch must be provided on site                                                                                                                                       |
| 6.0                                                         | Heat load of warewash area<br>The values apply for the following room conditions:<br>Room temperature 22 °C, rel. humidity 55 %<br>Recommended suction area according to German EN 16282 or<br>any local regulations have to be observed to determine<br>ventilation of wash areas<br>The total heat load includes 6.1 |
| 6.1                                                         | Heat load of the machine in normal washing operation:<br>for 15 programme cycles/h<br>total 4,5 kW, perceptible 3,0 kW, latent 1,5 kW<br>For the total space load, all other space loads must be considered.<br>The space ventilation must be designed in accordance with EN<br>16282.                                 |
| all cables, pipes etc leaving machine 1,4 m                 |                                                                                                                                                                                                                                                                                                                        |
| Machine Equipment                                           |                                                                                                                                                                                                                                                                                                                        |
| Tank / boiler locked                                        |                                                                                                                                                                                                                                                                                                                        |
| (A) Entry height                                            |                                                                                                                                                                                                                                                                                                                        |
| Final rinse dosing unit with suction lance (blue connector) |                                                                                                                                                                                                                                                                                                                        |
|                                                             | wall cladding                                                                                                                                                                                                                                                                                                          |
|                                                             |                                                                                                                                                                                                                                                                                                                        |