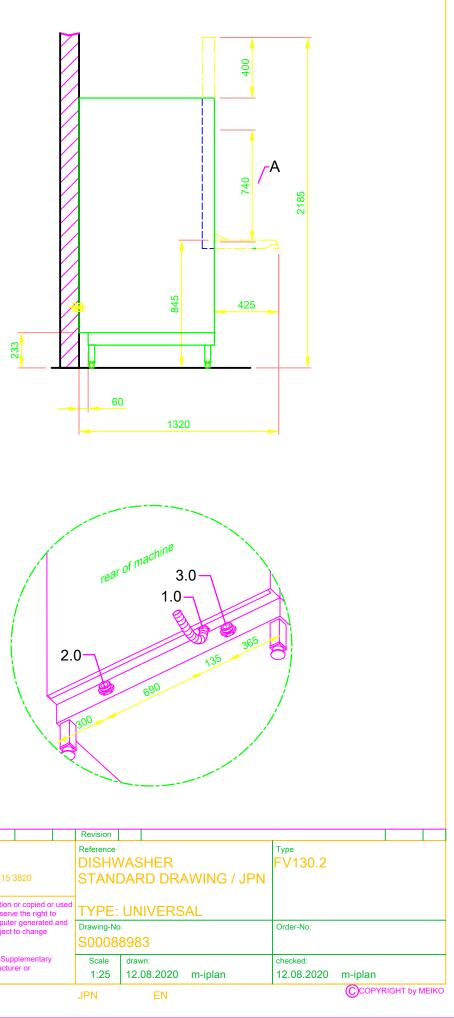

|         | (RIGHT by MEIKO                                                                                                                                                                                                                                                                                                                                          |  |  |  |
|---------|----------------------------------------------------------------------------------------------------------------------------------------------------------------------------------------------------------------------------------------------------------------------------------------------------------------------------------------------------------|--|--|--|
| 1.0     | machine connection: drain connection hose, DN 22<br>hose fitted as odour trap in interior of machine                                                                                                                                                                                                                                                     |  |  |  |
| 1.1     | drain (max. 700 mm above finished floor level), DN 50                                                                                                                                                                                                                                                                                                    |  |  |  |
| 2.0     | Machine connection: fresh water supply, G 3/4"                                                                                                                                                                                                                                                                                                           |  |  |  |
| 2.2     | Soft cold water 10°C, DN 15, G 3/4 a<br>max. 0,54 mmol/I CaCO₃ (max. 3°dH)<br>Flow rate: 5.0 l/min<br>Minimum flow pressure: 60 kPa / 0.6 bar in front of solenoid valve<br>Maximum pressure: 500 kPa / 5.0 bar<br>stopcock and fine screen ≤ 25 µm                                                                                                      |  |  |  |
| 3.0     | Machine connection: electrical connection cable 10G 4mm <sup>2</sup>                                                                                                                                                                                                                                                                                     |  |  |  |
| 3.1     | electricity supply to the machine: 3 PE 200V ~ 50Hz<br>nominal current / - capacity: 38.4 A / 11.6 kW<br>Voltage equalising cable<br>The master switch must be provided on site                                                                                                                                                                          |  |  |  |
| 6.0     | <ul> <li>eat load of warewash area</li> <li>he values apply for the following room conditions:</li> <li>oom temperature 22 °C, rel. humidity 55 %</li> <li>Recommended suction area according to German EN 16282 of any local regulations have to be observed to determine ventilation of wash areas</li> <li>he total heat load includes 6.1</li> </ul> |  |  |  |
| 6.1     | Heat load of the machine in normal washing operation:<br>for 15 programme cycles/h<br>total 4.5 kW, perceptible 3.0 kW, latent 1.5 kW<br>For the total space load, all other space loads must be considered.<br>The space ventilation must be designed in accordance with EN<br>16282.                                                                   |  |  |  |
| all cat | bles, pipes etc leaving machine 1,4 m                                                                                                                                                                                                                                                                                                                    |  |  |  |
|         | hine Equipment                                                                                                                                                                                                                                                                                                                                           |  |  |  |
|         | ank / boiler locked                                                                                                                                                                                                                                                                                                                                      |  |  |  |
|         | intry height                                                                                                                                                                                                                                                                                                                                             |  |  |  |
|         | floating terminals (200V) for local dosing system                                                                                                                                                                                                                                                                                                        |  |  |  |
|         | Back wall cladding                                                                                                                                                                                                                                                                                                                                       |  |  |  |
| Dack    |                                                                                                                                                                                                                                                                                                                                                          |  |  |  |