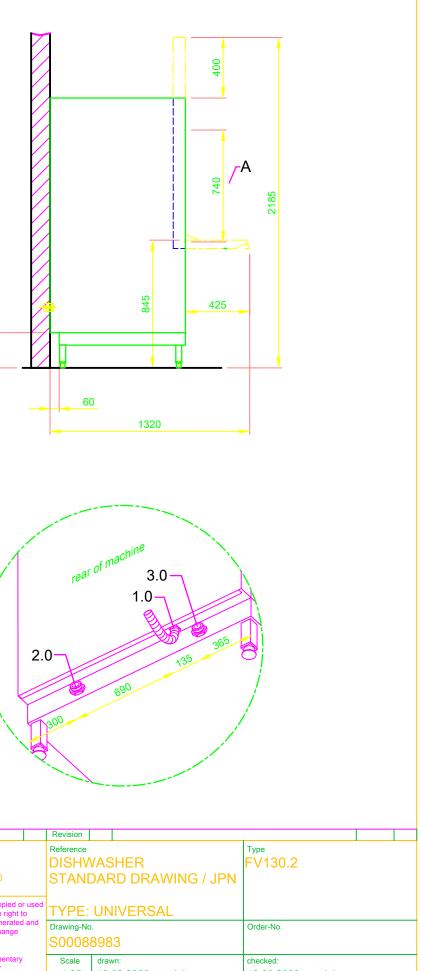

|         | (RIGHT by MEIKO                                                                                                                                                                                                                                                                                                                                          |  |  |  |
|---------|----------------------------------------------------------------------------------------------------------------------------------------------------------------------------------------------------------------------------------------------------------------------------------------------------------------------------------------------------------|--|--|--|
| 1.0     | machine connection: drain connection hose, DN 22<br>hose fitted as odour trap in interior of machine                                                                                                                                                                                                                                                     |  |  |  |
| 1.1     | drain (max. 700 mm above finished floor level), DN 50                                                                                                                                                                                                                                                                                                    |  |  |  |
| 2.0     | Machine connection: fresh water supply, G 3/4"                                                                                                                                                                                                                                                                                                           |  |  |  |
| 2.2     | Soft cold water 10°C, DN 15, G 3/4 a<br>max. 0,54 mmol/I CaCO₃ (max. 3°dH)<br>Flow rate: 5.0 l/min<br>Minimum flow pressure: 60 kPa / 0.6 bar in front of solenoid valve<br>Maximum pressure: 500 kPa / 5.0 bar<br>stopcock and fine screen ≤ 25 µm                                                                                                      |  |  |  |
| 3.0     | Machine connection: electrical connection cable 10G 4mm <sup>2</sup>                                                                                                                                                                                                                                                                                     |  |  |  |
| 3.1     | electricity supply to the machine: 3 PE 200V ~ 50Hz<br>nominal current / - capacity: 38.4 A / 11.6 kW<br>Voltage equalising cable<br>The master switch must be provided on site                                                                                                                                                                          |  |  |  |
| 6.0     | <ul> <li>eat load of warewash area</li> <li>he values apply for the following room conditions:</li> <li>oom temperature 22 °C, rel. humidity 55 %</li> <li>Recommended suction area according to German EN 16282 of any local regulations have to be observed to determine ventilation of wash areas</li> <li>he total heat load includes 6.1</li> </ul> |  |  |  |
| 6.1     | Heat load of the machine in normal washing operation:<br>for 15 programme cycles/h<br>total 4.5 kW, perceptible 3.0 kW, latent 1.5 kW<br>For the total space load, all other space loads must be considered.<br>The space ventilation must be designed in accordance with EN<br>16282.                                                                   |  |  |  |
| all cat | bles, pipes etc leaving machine 1,4 m                                                                                                                                                                                                                                                                                                                    |  |  |  |
|         | hine Equipment                                                                                                                                                                                                                                                                                                                                           |  |  |  |
|         | ank / boiler locked                                                                                                                                                                                                                                                                                                                                      |  |  |  |
|         | intry height                                                                                                                                                                                                                                                                                                                                             |  |  |  |
|         | floating terminals (200V) for local dosing system                                                                                                                                                                                                                                                                                                        |  |  |  |
|         | Back wall cladding                                                                                                                                                                                                                                                                                                                                       |  |  |  |
| Dack    |                                                                                                                                                                                                                                                                                                                                                          |  |  |  |