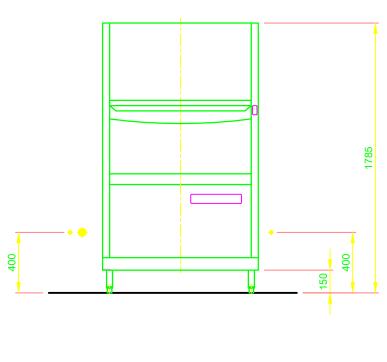

|         | (RIGHT by MEIKO                                                                                                                                                                                                                                                                                                                                          |  |  |  |
|---------|----------------------------------------------------------------------------------------------------------------------------------------------------------------------------------------------------------------------------------------------------------------------------------------------------------------------------------------------------------|--|--|--|
| 1.0     | machine connection: drain connection hose, DN 22<br>hose fitted as odour trap in interior of machine                                                                                                                                                                                                                                                     |  |  |  |
| 1.1     | drain (max. 700 mm above finished floor level), DN 50                                                                                                                                                                                                                                                                                                    |  |  |  |
| 2.0     | Machine connection: fresh water supply, G 3/4"                                                                                                                                                                                                                                                                                                           |  |  |  |
| 2.2     | Soft cold water 10°C, DN 15, G 3/4 a<br>max. 0,54 mmol/I CaCO₃ (max. 3°dH)<br>Flow rate: 5.0 l/min<br>Minimum flow pressure: 60 kPa / 0.6 bar in front of solenoid valve<br>Maximum pressure: 500 kPa / 5.0 bar<br>stopcock and fine screen ≤ 25 µm                                                                                                      |  |  |  |
| 3.0     | Machine connection: electrical connection cable 10G 4mm <sup>2</sup>                                                                                                                                                                                                                                                                                     |  |  |  |
| 3.1     | electricity supply to the machine: 3 PE 200V ~ 50Hz<br>nominal current / - capacity: 38.4 A / 11.6 kW<br>Voltage equalising cable<br>The master switch must be provided on site                                                                                                                                                                          |  |  |  |
| 6.0     | <ul> <li>eat load of warewash area</li> <li>he values apply for the following room conditions:</li> <li>oom temperature 22 °C, rel. humidity 55 %</li> <li>Recommended suction area according to German EN 16282 of any local regulations have to be observed to determine ventilation of wash areas</li> <li>he total heat load includes 6.1</li> </ul> |  |  |  |
| 6.1     | Heat load of the machine in normal washing operation:<br>for 15 programme cycles/h<br>total 4.5 kW, perceptible 3.0 kW, latent 1.5 kW<br>For the total space load, all other space loads must be considered.<br>The space ventilation must be designed in accordance with EN<br>16282.                                                                   |  |  |  |
| all cat | bles, pipes etc leaving machine 1,4 m                                                                                                                                                                                                                                                                                                                    |  |  |  |
|         | hine Equipment                                                                                                                                                                                                                                                                                                                                           |  |  |  |
|         | ank / boiler locked                                                                                                                                                                                                                                                                                                                                      |  |  |  |
|         | intry height                                                                                                                                                                                                                                                                                                                                             |  |  |  |
|         | floating terminals (200V) for local dosing system                                                                                                                                                                                                                                                                                                        |  |  |  |
|         | Back wall cladding                                                                                                                                                                                                                                                                                                                                       |  |  |  |
| Dack    |                                                                                                                                                                                                                                                                                                                                                          |  |  |  |