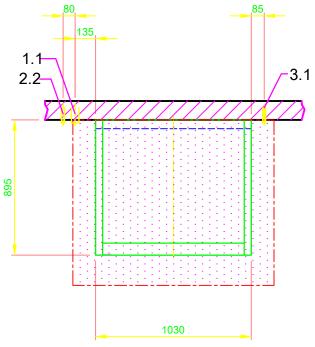

|         | (RIGHT by MEIKO                                                                                                                                                                                                                                                                                                                                          |  |  |  |
|---------|----------------------------------------------------------------------------------------------------------------------------------------------------------------------------------------------------------------------------------------------------------------------------------------------------------------------------------------------------------|--|--|--|
| 1.0     | machine connection: drain connection hose, DN 22<br>hose fitted as odour trap in interior of machine                                                                                                                                                                                                                                                     |  |  |  |
| 1.1     | drain (max. 700 mm above finished floor level), DN 50                                                                                                                                                                                                                                                                                                    |  |  |  |
| 2.0     | Machine connection: fresh water supply, G 3/4"                                                                                                                                                                                                                                                                                                           |  |  |  |
| 2.2     | Soft cold water 10°C, DN 15, G 3/4 a<br>max. 0,54 mmol/I CaCO₃ (max. 3°dH)<br>Flow rate: 5.0 l/min<br>Minimum flow pressure: 60 kPa / 0.6 bar in front of solenoid valve<br>Maximum pressure: 500 kPa / 5.0 bar<br>stopcock and fine screen ≤ 25 µm                                                                                                      |  |  |  |
| 3.0     | Machine connection: electrical connection cable 10G 4mm <sup>2</sup>                                                                                                                                                                                                                                                                                     |  |  |  |
| 3.1     | electricity supply to the machine: 3 PE 200V ~ 50Hz<br>nominal current / - capacity: 38.4 A / 11.6 kW<br>Voltage equalising cable<br>The master switch must be provided on site                                                                                                                                                                          |  |  |  |
| 6.0     | <ul> <li>eat load of warewash area</li> <li>he values apply for the following room conditions:</li> <li>oom temperature 22 °C, rel. humidity 55 %</li> <li>Recommended suction area according to German EN 16282 of any local regulations have to be observed to determine ventilation of wash areas</li> <li>he total heat load includes 6.1</li> </ul> |  |  |  |
| 6.1     | Heat load of the machine in normal washing operation:<br>for 15 programme cycles/h<br>total 4.5 kW, perceptible 3.0 kW, latent 1.5 kW<br>For the total space load, all other space loads must be considered.<br>The space ventilation must be designed in accordance with EN<br>16282.                                                                   |  |  |  |
| all cat | bles, pipes etc leaving machine 1,4 m                                                                                                                                                                                                                                                                                                                    |  |  |  |
|         | hine Equipment                                                                                                                                                                                                                                                                                                                                           |  |  |  |
|         | ank / boiler locked                                                                                                                                                                                                                                                                                                                                      |  |  |  |
|         | intry height                                                                                                                                                                                                                                                                                                                                             |  |  |  |
|         | floating terminals (200V) for local dosing system                                                                                                                                                                                                                                                                                                        |  |  |  |
|         | Back wall cladding                                                                                                                                                                                                                                                                                                                                       |  |  |  |
| Dack    |                                                                                                                                                                                                                                                                                                                                                          |  |  |  |