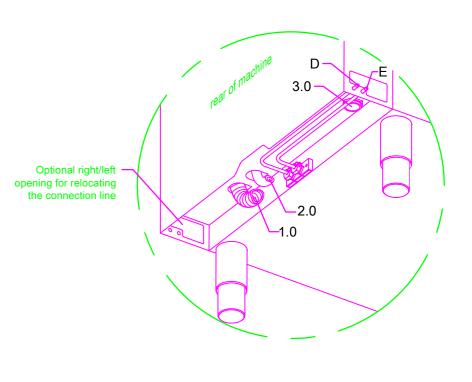

| Ссор                                                                  | YRIGHT by MEIKO                                                                     |  |  |  |  |  |  |  |  |  |
|-----------------------------------------------------------------------|-------------------------------------------------------------------------------------|--|--|--|--|--|--|--|--|--|
| 1.0                                                                   | machine connection: drain connection hose, DN 22                                    |  |  |  |  |  |  |  |  |  |
|                                                                       | hose fitted as odour trap in interior of machine                                    |  |  |  |  |  |  |  |  |  |
| 1.1                                                                   | drain (max. 700 mm above finished floor level), DN 50                               |  |  |  |  |  |  |  |  |  |
| 2.0                                                                   | Machine connection: fresh water supply, G 3/4"                                      |  |  |  |  |  |  |  |  |  |
| 2.2                                                                   | Soft cold water 10°C, DN 15, G 3/4 a                                                |  |  |  |  |  |  |  |  |  |
|                                                                       | max. 0,54 mmol/l CaCO₃ (max. 3°dH)                                                  |  |  |  |  |  |  |  |  |  |
|                                                                       | Flow rate: 5 l/min                                                                  |  |  |  |  |  |  |  |  |  |
|                                                                       | Minimum flow pressure: 60 kPa / 0.6 bar in front of solenoid valve                  |  |  |  |  |  |  |  |  |  |
|                                                                       | Maximum pressure: 500 kPa / 5.0 bar<br>stopcock and fine screen ≤ 25 µm             |  |  |  |  |  |  |  |  |  |
| 0.0                                                                   | Machine connection: electrical connection cable 5G 6mm <sup>2</sup>                 |  |  |  |  |  |  |  |  |  |
| 3.0                                                                   |                                                                                     |  |  |  |  |  |  |  |  |  |
| 3.1                                                                   | electricity supply to the machine: 3N PE 400V ~ 60Hz                                |  |  |  |  |  |  |  |  |  |
|                                                                       | nominal current / - capacity: 16.3 A / 10.0 kW<br>Fuse protection: 20 A             |  |  |  |  |  |  |  |  |  |
|                                                                       | Voltage equalising cable                                                            |  |  |  |  |  |  |  |  |  |
|                                                                       | The master switch must be provided on site                                          |  |  |  |  |  |  |  |  |  |
|                                                                       | Note: Electrical equipment suitable for supply voltage:                             |  |  |  |  |  |  |  |  |  |
|                                                                       | 3N PE 380-415 V 60 Hz / 1N PE 220-240 V 60 Hz                                       |  |  |  |  |  |  |  |  |  |
| 6.0                                                                   | Heat load of warewash area                                                          |  |  |  |  |  |  |  |  |  |
|                                                                       | The values apply for the following room conditions:                                 |  |  |  |  |  |  |  |  |  |
| Room temperature 22 °C, rel. humidity 55 %                            |                                                                                     |  |  |  |  |  |  |  |  |  |
|                                                                       | Recommended suction area according to German EN 16282 or                            |  |  |  |  |  |  |  |  |  |
|                                                                       | any local regulations have to be observed to determine<br>ventilation of wash areas |  |  |  |  |  |  |  |  |  |
|                                                                       | The total heat load includes 6.1                                                    |  |  |  |  |  |  |  |  |  |
| 6.1                                                                   | Heat load of the machine in normal washing operation:                               |  |  |  |  |  |  |  |  |  |
|                                                                       | for 25 programme cycles/h                                                           |  |  |  |  |  |  |  |  |  |
|                                                                       | total 2.7 kW, perceptible 1.8 kW, latent 0.9 kW                                     |  |  |  |  |  |  |  |  |  |
|                                                                       | For the total space load, all other space loads must be considered.                 |  |  |  |  |  |  |  |  |  |
| The space ventilation must be designed in accordance with E           |                                                                                     |  |  |  |  |  |  |  |  |  |
|                                                                       | 16282.                                                                              |  |  |  |  |  |  |  |  |  |
|                                                                       | bles, pipes etc leaving machine 1,8 m                                               |  |  |  |  |  |  |  |  |  |
| the position of the connection piping can also be mirror-inverted!    |                                                                                     |  |  |  |  |  |  |  |  |  |
| Height adjustable: machine feet +/- 30 mm, MEIKO table feet +/- 15 mm |                                                                                     |  |  |  |  |  |  |  |  |  |
| Mad                                                                   | chine Equipment                                                                     |  |  |  |  |  |  |  |  |  |
| (A) E                                                                 | ntry height                                                                         |  |  |  |  |  |  |  |  |  |
| (D) R                                                                 | (D) Rinse agent pipe and suction lance                                              |  |  |  |  |  |  |  |  |  |
| (E) D                                                                 | (E) Detergent dosing unit with suction lance                                        |  |  |  |  |  |  |  |  |  |
| Powe                                                                  | wer Wash                                                                            |  |  |  |  |  |  |  |  |  |
| Autor                                                                 | itomatic hood system                                                                |  |  |  |  |  |  |  |  |  |
|                                                                       | ng table on site                                                                    |  |  |  |  |  |  |  |  |  |
| Disch                                                                 | harge table on site                                                                 |  |  |  |  |  |  |  |  |  |