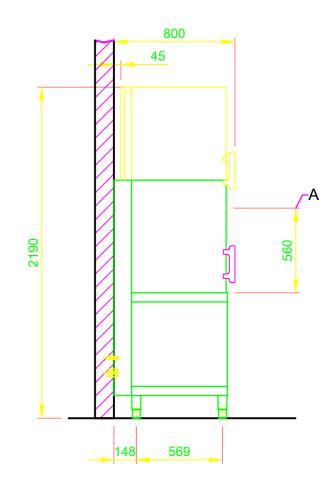

| Ссор                                                                  | YRIGHT by MEIKO                                                                     |  |  |  |  |  |  |  |  |  |
|-----------------------------------------------------------------------|-------------------------------------------------------------------------------------|--|--|--|--|--|--|--|--|--|
| 1.0                                                                   | machine connection: drain connection hose, DN 22                                    |  |  |  |  |  |  |  |  |  |
|                                                                       | hose fitted as odour trap in interior of machine                                    |  |  |  |  |  |  |  |  |  |
| 1.1                                                                   | drain (max. 700 mm above finished floor level), DN 50                               |  |  |  |  |  |  |  |  |  |
| 2.0                                                                   | Machine connection: fresh water supply, G 3/4"                                      |  |  |  |  |  |  |  |  |  |
| 2.2                                                                   | Soft cold water 10°C, DN 15, G 3/4 a                                                |  |  |  |  |  |  |  |  |  |
|                                                                       | max. 0,54 mmol/l CaCO₃ (max. 3°dH)                                                  |  |  |  |  |  |  |  |  |  |
|                                                                       | Flow rate: 5 l/min                                                                  |  |  |  |  |  |  |  |  |  |
|                                                                       | Minimum flow pressure: 60 kPa / 0.6 bar in front of solenoid valve                  |  |  |  |  |  |  |  |  |  |
|                                                                       | Maximum pressure: 500 kPa / 5.0 bar<br>stopcock and fine screen ≤ 25 µm             |  |  |  |  |  |  |  |  |  |
| 0.0                                                                   | Machine connection: electrical connection cable 5G 6mm <sup>2</sup>                 |  |  |  |  |  |  |  |  |  |
| 3.0                                                                   |                                                                                     |  |  |  |  |  |  |  |  |  |
| 3.1                                                                   | electricity supply to the machine: 3N PE 400V ~ 60Hz                                |  |  |  |  |  |  |  |  |  |
|                                                                       | nominal current / - capacity: 16.3 A / 10.0 kW<br>Fuse protection: 20 A             |  |  |  |  |  |  |  |  |  |
|                                                                       | Voltage equalising cable                                                            |  |  |  |  |  |  |  |  |  |
|                                                                       | The master switch must be provided on site                                          |  |  |  |  |  |  |  |  |  |
|                                                                       | Note: Electrical equipment suitable for supply voltage:                             |  |  |  |  |  |  |  |  |  |
|                                                                       | 3N PE 380-415 V 60 Hz / 1N PE 220-240 V 60 Hz                                       |  |  |  |  |  |  |  |  |  |
| 6.0                                                                   | Heat load of warewash area                                                          |  |  |  |  |  |  |  |  |  |
|                                                                       | The values apply for the following room conditions:                                 |  |  |  |  |  |  |  |  |  |
| Room temperature 22 °C, rel. humidity 55 %                            |                                                                                     |  |  |  |  |  |  |  |  |  |
|                                                                       | Recommended suction area according to German EN 16282 or                            |  |  |  |  |  |  |  |  |  |
|                                                                       | any local regulations have to be observed to determine<br>ventilation of wash areas |  |  |  |  |  |  |  |  |  |
|                                                                       | The total heat load includes 6.1                                                    |  |  |  |  |  |  |  |  |  |
| 6.1                                                                   | Heat load of the machine in normal washing operation:                               |  |  |  |  |  |  |  |  |  |
|                                                                       | for 25 programme cycles/h                                                           |  |  |  |  |  |  |  |  |  |
|                                                                       | total 2.7 kW, perceptible 1.8 kW, latent 0.9 kW                                     |  |  |  |  |  |  |  |  |  |
|                                                                       | For the total space load, all other space loads must be considered.                 |  |  |  |  |  |  |  |  |  |
| The space ventilation must be designed in accordance with E           |                                                                                     |  |  |  |  |  |  |  |  |  |
|                                                                       | 16282.                                                                              |  |  |  |  |  |  |  |  |  |
|                                                                       | bles, pipes etc leaving machine 1,8 m                                               |  |  |  |  |  |  |  |  |  |
| the position of the connection piping can also be mirror-inverted!    |                                                                                     |  |  |  |  |  |  |  |  |  |
| Height adjustable: machine feet +/- 30 mm, MEIKO table feet +/- 15 mm |                                                                                     |  |  |  |  |  |  |  |  |  |
| Mad                                                                   | chine Equipment                                                                     |  |  |  |  |  |  |  |  |  |
| (A) E                                                                 | ntry height                                                                         |  |  |  |  |  |  |  |  |  |
| (D) R                                                                 | (D) Rinse agent pipe and suction lance                                              |  |  |  |  |  |  |  |  |  |
| (E) D                                                                 | (E) Detergent dosing unit with suction lance                                        |  |  |  |  |  |  |  |  |  |
| Powe                                                                  | wer Wash                                                                            |  |  |  |  |  |  |  |  |  |
| Autor                                                                 | itomatic hood system                                                                |  |  |  |  |  |  |  |  |  |
|                                                                       | ng table on site                                                                    |  |  |  |  |  |  |  |  |  |
| Disch                                                                 | harge table on site                                                                 |  |  |  |  |  |  |  |  |  |