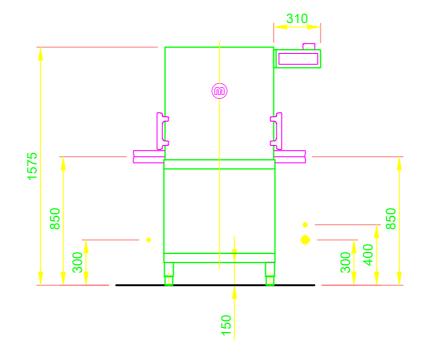

| Ссор                                                                  | YRIGHT by MEIKO                                                                     |  |  |  |  |  |  |  |  |  |
|-----------------------------------------------------------------------|-------------------------------------------------------------------------------------|--|--|--|--|--|--|--|--|--|
| 1.0                                                                   | machine connection: drain connection hose, DN 22                                    |  |  |  |  |  |  |  |  |  |
|                                                                       | hose fitted as odour trap in interior of machine                                    |  |  |  |  |  |  |  |  |  |
| 1.1                                                                   | drain (max. 700 mm above finished floor level), DN 50                               |  |  |  |  |  |  |  |  |  |
| 2.0                                                                   | Machine connection: fresh water supply, G 3/4"                                      |  |  |  |  |  |  |  |  |  |
| 2.2                                                                   | Soft cold water 10°C, DN 15, G 3/4 a                                                |  |  |  |  |  |  |  |  |  |
|                                                                       | max. 0,54 mmol/l CaCO₃ (max. 3°dH)                                                  |  |  |  |  |  |  |  |  |  |
|                                                                       | Flow rate: 5 l/min                                                                  |  |  |  |  |  |  |  |  |  |
|                                                                       | Minimum flow pressure: 60 kPa / 0.6 bar in front of solenoid valve                  |  |  |  |  |  |  |  |  |  |
|                                                                       | Maximum pressure: 500 kPa / 5.0 bar<br>stopcock and fine screen ≤ 25 µm             |  |  |  |  |  |  |  |  |  |
| 0.0                                                                   | Machine connection: electrical connection cable 5G 6mm <sup>2</sup>                 |  |  |  |  |  |  |  |  |  |
| 3.0                                                                   |                                                                                     |  |  |  |  |  |  |  |  |  |
| 3.1                                                                   | electricity supply to the machine: 3N PE 400V ~ 60Hz                                |  |  |  |  |  |  |  |  |  |
|                                                                       | nominal current / - capacity: 16.3 A / 10.0 kW<br>Fuse protection: 20 A             |  |  |  |  |  |  |  |  |  |
|                                                                       | Voltage equalising cable                                                            |  |  |  |  |  |  |  |  |  |
|                                                                       | The master switch must be provided on site                                          |  |  |  |  |  |  |  |  |  |
|                                                                       | Note: Electrical equipment suitable for supply voltage:                             |  |  |  |  |  |  |  |  |  |
|                                                                       | 3N PE 380-415 V 60 Hz / 1N PE 220-240 V 60 Hz                                       |  |  |  |  |  |  |  |  |  |
| 6.0                                                                   | Heat load of warewash area                                                          |  |  |  |  |  |  |  |  |  |
|                                                                       | The values apply for the following room conditions:                                 |  |  |  |  |  |  |  |  |  |
| Room temperature 22 °C, rel. humidity 55 %                            |                                                                                     |  |  |  |  |  |  |  |  |  |
|                                                                       | Recommended suction area according to German EN 16282 or                            |  |  |  |  |  |  |  |  |  |
|                                                                       | any local regulations have to be observed to determine<br>ventilation of wash areas |  |  |  |  |  |  |  |  |  |
|                                                                       | The total heat load includes 6.1                                                    |  |  |  |  |  |  |  |  |  |
| 6.1                                                                   | Heat load of the machine in normal washing operation:                               |  |  |  |  |  |  |  |  |  |
|                                                                       | for 25 programme cycles/h                                                           |  |  |  |  |  |  |  |  |  |
|                                                                       | total 2.7 kW, perceptible 1.8 kW, latent 0.9 kW                                     |  |  |  |  |  |  |  |  |  |
|                                                                       | For the total space load, all other space loads must be considered.                 |  |  |  |  |  |  |  |  |  |
| The space ventilation must be designed in accordance with E           |                                                                                     |  |  |  |  |  |  |  |  |  |
|                                                                       | 16282.                                                                              |  |  |  |  |  |  |  |  |  |
|                                                                       | bles, pipes etc leaving machine 1,8 m                                               |  |  |  |  |  |  |  |  |  |
| the position of the connection piping can also be mirror-inverted!    |                                                                                     |  |  |  |  |  |  |  |  |  |
| Height adjustable: machine feet +/- 30 mm, MEIKO table feet +/- 15 mm |                                                                                     |  |  |  |  |  |  |  |  |  |
| Mad                                                                   | chine Equipment                                                                     |  |  |  |  |  |  |  |  |  |
| (A) E                                                                 | ntry height                                                                         |  |  |  |  |  |  |  |  |  |
| (D) R                                                                 | (D) Rinse agent pipe and suction lance                                              |  |  |  |  |  |  |  |  |  |
| (E) D                                                                 | (E) Detergent dosing unit with suction lance                                        |  |  |  |  |  |  |  |  |  |
| Powe                                                                  | wer Wash                                                                            |  |  |  |  |  |  |  |  |  |
| Autor                                                                 | itomatic hood system                                                                |  |  |  |  |  |  |  |  |  |
|                                                                       | ng table on site                                                                    |  |  |  |  |  |  |  |  |  |
| Disch                                                                 | harge table on site                                                                 |  |  |  |  |  |  |  |  |  |