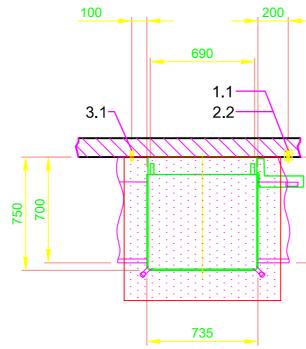

| Ссор                                                                  | YRIGHT by MEIKO                                                                     |  |  |  |  |  |  |  |  |  |
|-----------------------------------------------------------------------|-------------------------------------------------------------------------------------|--|--|--|--|--|--|--|--|--|
| 1.0                                                                   | machine connection: drain connection hose, DN 22                                    |  |  |  |  |  |  |  |  |  |
|                                                                       | hose fitted as odour trap in interior of machine                                    |  |  |  |  |  |  |  |  |  |
| 1.1                                                                   | drain (max. 700 mm above finished floor level), DN 50                               |  |  |  |  |  |  |  |  |  |
| 2.0                                                                   | Machine connection: fresh water supply, G 3/4"                                      |  |  |  |  |  |  |  |  |  |
| 2.2                                                                   | Soft cold water 10°C, DN 15, G 3/4 a                                                |  |  |  |  |  |  |  |  |  |
|                                                                       | max. 0,54 mmol/l CaCO₃ (max. 3°dH)                                                  |  |  |  |  |  |  |  |  |  |
|                                                                       | Flow rate: 5 l/min                                                                  |  |  |  |  |  |  |  |  |  |
|                                                                       | Minimum flow pressure: 60 kPa / 0.6 bar in front of solenoid valve                  |  |  |  |  |  |  |  |  |  |
|                                                                       | Maximum pressure: 500 kPa / 5.0 bar<br>stopcock and fine screen ≤ 25 µm             |  |  |  |  |  |  |  |  |  |
| 0.0                                                                   | Machine connection: electrical connection cable 5G 6mm <sup>2</sup>                 |  |  |  |  |  |  |  |  |  |
| 3.0                                                                   |                                                                                     |  |  |  |  |  |  |  |  |  |
| 3.1                                                                   | electricity supply to the machine: 3N PE 400V ~ 60Hz                                |  |  |  |  |  |  |  |  |  |
|                                                                       | nominal current / - capacity: 16.3 A / 10.0 kW<br>Fuse protection: 20 A             |  |  |  |  |  |  |  |  |  |
|                                                                       | Voltage equalising cable                                                            |  |  |  |  |  |  |  |  |  |
|                                                                       | The master switch must be provided on site                                          |  |  |  |  |  |  |  |  |  |
|                                                                       | Note: Electrical equipment suitable for supply voltage:                             |  |  |  |  |  |  |  |  |  |
|                                                                       | 3N PE 380-415 V 60 Hz / 1N PE 220-240 V 60 Hz                                       |  |  |  |  |  |  |  |  |  |
| 6.0                                                                   | Heat load of warewash area                                                          |  |  |  |  |  |  |  |  |  |
|                                                                       | The values apply for the following room conditions:                                 |  |  |  |  |  |  |  |  |  |
| Room temperature 22 °C, rel. humidity 55 %                            |                                                                                     |  |  |  |  |  |  |  |  |  |
|                                                                       | Recommended suction area according to German EN 16282 or                            |  |  |  |  |  |  |  |  |  |
|                                                                       | any local regulations have to be observed to determine<br>ventilation of wash areas |  |  |  |  |  |  |  |  |  |
|                                                                       | The total heat load includes 6.1                                                    |  |  |  |  |  |  |  |  |  |
| 6.1                                                                   | Heat load of the machine in normal washing operation:                               |  |  |  |  |  |  |  |  |  |
|                                                                       | for 25 programme cycles/h                                                           |  |  |  |  |  |  |  |  |  |
|                                                                       | total 2.7 kW, perceptible 1.8 kW, latent 0.9 kW                                     |  |  |  |  |  |  |  |  |  |
|                                                                       | For the total space load, all other space loads must be considered.                 |  |  |  |  |  |  |  |  |  |
| The space ventilation must be designed in accordance with E           |                                                                                     |  |  |  |  |  |  |  |  |  |
|                                                                       | 16282.                                                                              |  |  |  |  |  |  |  |  |  |
|                                                                       | bles, pipes etc leaving machine 1,8 m                                               |  |  |  |  |  |  |  |  |  |
| the position of the connection piping can also be mirror-inverted!    |                                                                                     |  |  |  |  |  |  |  |  |  |
| Height adjustable: machine feet +/- 30 mm, MEIKO table feet +/- 15 mm |                                                                                     |  |  |  |  |  |  |  |  |  |
| Mad                                                                   | chine Equipment                                                                     |  |  |  |  |  |  |  |  |  |
| (A) E                                                                 | ntry height                                                                         |  |  |  |  |  |  |  |  |  |
| (D) R                                                                 | (D) Rinse agent pipe and suction lance                                              |  |  |  |  |  |  |  |  |  |
| (E) D                                                                 | (E) Detergent dosing unit with suction lance                                        |  |  |  |  |  |  |  |  |  |
| Powe                                                                  | wer Wash                                                                            |  |  |  |  |  |  |  |  |  |
| Autor                                                                 | itomatic hood system                                                                |  |  |  |  |  |  |  |  |  |
|                                                                       | ng table on site                                                                    |  |  |  |  |  |  |  |  |  |
| Disch                                                                 | harge table on site                                                                 |  |  |  |  |  |  |  |  |  |