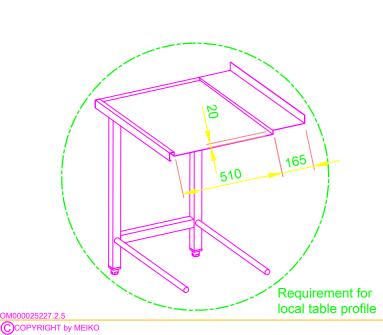

| Ссор                                                               | YRIGHT by MEIKO                                                                                                                                                                     |  |  |  |
|--------------------------------------------------------------------|-------------------------------------------------------------------------------------------------------------------------------------------------------------------------------------|--|--|--|
| 1.0                                                                | machine connection: drain connection hose, DN 22<br>hose fitted as odour trap in interior of machine                                                                                |  |  |  |
| 1.1                                                                | drain (max. 700 mm above finished floor level), DN 50                                                                                                                               |  |  |  |
| 2.0                                                                | Machine connection: fresh water supply, G 3/4"                                                                                                                                      |  |  |  |
| 2.2                                                                | Soft cold water 10°C, DN 15, G 3/4 a                                                                                                                                                |  |  |  |
|                                                                    | max. 0,54 mmol/l CaCO₃ (max. 3°dH)                                                                                                                                                  |  |  |  |
|                                                                    | Flow rate: 5 l/min<br>Minimum flow pressure: 60 kPa / 0,6 bar in front of solenoid valve<br>Maximum pressure: 500 kPa / 5,0 bar<br>stopcock and fine screen ≤ 25 µm                 |  |  |  |
| 3.0                                                                | Machine connection: electrical connection cable 5G 6mm <sup>2</sup>                                                                                                                 |  |  |  |
| 3.1                                                                | electricity supply to the machine: 3N PE 400V ~ 50Hz                                                                                                                                |  |  |  |
|                                                                    | nominal current / - capacity: 17,4 A / 9,2 kW                                                                                                                                       |  |  |  |
|                                                                    | Fuse protection: 20 A                                                                                                                                                               |  |  |  |
|                                                                    | Voltage equalising cable                                                                                                                                                            |  |  |  |
| 6.0                                                                | The master switch must be provided on site<br>Heat load of warewash area                                                                                                            |  |  |  |
| 0.0                                                                | The values apply for the following room conditions:                                                                                                                                 |  |  |  |
|                                                                    | Room temperature 22 °C, rel. humidity 55 %                                                                                                                                          |  |  |  |
|                                                                    | Recommended suction area according to German EN 16282 or<br>any local regulations have to be observed to determine<br>ventilation of wash areas<br>The total heat load includes 6.1 |  |  |  |
| 6.1                                                                | Heat load of the machine in normal washing operation:                                                                                                                               |  |  |  |
|                                                                    | for 25 programme cycles/h                                                                                                                                                           |  |  |  |
|                                                                    | total 2,7 kW, perceptible 1,8 kW, latent 0,9 kW                                                                                                                                     |  |  |  |
|                                                                    | For the total space load, all other space loads must be considered.<br>The space ventilation must be designed in accordance with EN<br>16282.                                       |  |  |  |
| all ca                                                             | bles, pipes etc leaving machine 1,8 m                                                                                                                                               |  |  |  |
| the position of the connection piping can also be mirror-inverted! |                                                                                                                                                                                     |  |  |  |
| Heigh                                                              | t adjustable: machine feet +/- 30 mm, MEIKO table feet +/- 15 mm                                                                                                                    |  |  |  |
| Mad                                                                | chine Equipment                                                                                                                                                                     |  |  |  |
| (A) Entry height                                                   |                                                                                                                                                                                     |  |  |  |
| (D) Rinse agent pipe and suction lance                             |                                                                                                                                                                                     |  |  |  |
| (E) Detergent dosing unit with suction lance                       |                                                                                                                                                                                     |  |  |  |
| Automatic hood system                                              |                                                                                                                                                                                     |  |  |  |
| Feeding table on site                                              |                                                                                                                                                                                     |  |  |  |
| Discharge table on site                                            |                                                                                                                                                                                     |  |  |  |