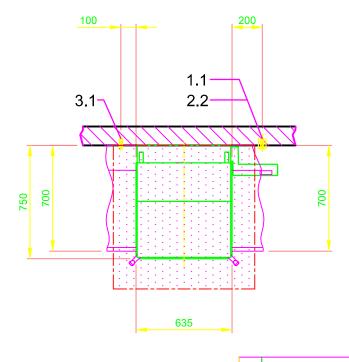

| Ссор                                                               | YRIGHT by MEIKO                                                                                                                                                                     |  |  |  |
|--------------------------------------------------------------------|-------------------------------------------------------------------------------------------------------------------------------------------------------------------------------------|--|--|--|
| 1.0                                                                | machine connection: drain connection hose, DN 22<br>hose fitted as odour trap in interior of machine                                                                                |  |  |  |
| 1.1                                                                | drain (max. 700 mm above finished floor level), DN 50                                                                                                                               |  |  |  |
| 2.0                                                                | Machine connection: fresh water supply, G 3/4"                                                                                                                                      |  |  |  |
| 2.2                                                                | Soft cold water 10°C, DN 15, G 3/4 a                                                                                                                                                |  |  |  |
|                                                                    | max. 0,54 mmol/l CaCO₃ (max. 3°dH)                                                                                                                                                  |  |  |  |
|                                                                    | Flow rate: 5 l/min<br>Minimum flow pressure: 60 kPa / 0,6 bar in front of solenoid valve<br>Maximum pressure: 500 kPa / 5,0 bar<br>stopcock and fine screen ≤ 25 µm                 |  |  |  |
| 3.0                                                                | Machine connection: electrical connection cable 5G 6mm <sup>2</sup>                                                                                                                 |  |  |  |
| 3.1                                                                | electricity supply to the machine: 3N PE 400V ~ 50Hz                                                                                                                                |  |  |  |
|                                                                    | nominal current / - capacity: 17,4 A / 9,2 kW                                                                                                                                       |  |  |  |
|                                                                    | Fuse protection: 20 A                                                                                                                                                               |  |  |  |
|                                                                    | Voltage equalising cable                                                                                                                                                            |  |  |  |
| 6.0                                                                | The master switch must be provided on site<br>Heat load of warewash area                                                                                                            |  |  |  |
| 0.0                                                                | The values apply for the following room conditions:                                                                                                                                 |  |  |  |
|                                                                    | Room temperature 22 °C, rel. humidity 55 %                                                                                                                                          |  |  |  |
|                                                                    | Recommended suction area according to German EN 16282 or<br>any local regulations have to be observed to determine<br>ventilation of wash areas<br>The total heat load includes 6.1 |  |  |  |
| 6.1                                                                | Heat load of the machine in normal washing operation:                                                                                                                               |  |  |  |
|                                                                    | for 25 programme cycles/h                                                                                                                                                           |  |  |  |
|                                                                    | total 2,7 kW, perceptible 1,8 kW, latent 0,9 kW                                                                                                                                     |  |  |  |
|                                                                    | For the total space load, all other space loads must be considered.<br>The space ventilation must be designed in accordance with EN<br>16282.                                       |  |  |  |
| all ca                                                             | bles, pipes etc leaving machine 1,8 m                                                                                                                                               |  |  |  |
| the position of the connection piping can also be mirror-inverted! |                                                                                                                                                                                     |  |  |  |
| Heigh                                                              | t adjustable: machine feet +/- 30 mm, MEIKO table feet +/- 15 mm                                                                                                                    |  |  |  |
| Mad                                                                | chine Equipment                                                                                                                                                                     |  |  |  |
| (A) Entry height                                                   |                                                                                                                                                                                     |  |  |  |
| (D) Rinse agent pipe and suction lance                             |                                                                                                                                                                                     |  |  |  |
| (E) Detergent dosing unit with suction lance                       |                                                                                                                                                                                     |  |  |  |
| Automatic hood system                                              |                                                                                                                                                                                     |  |  |  |
| Feeding table on site                                              |                                                                                                                                                                                     |  |  |  |
| Discharge table on site                                            |                                                                                                                                                                                     |  |  |  |