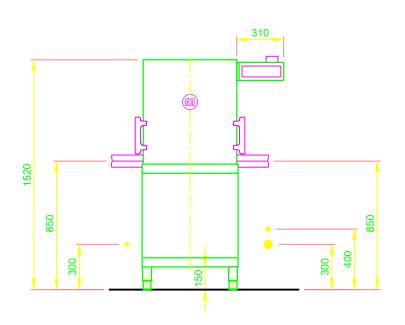

| Ссор                                                               | YRIGHT by MEIKO                                                                                                                                                                     |  |  |  |
|--------------------------------------------------------------------|-------------------------------------------------------------------------------------------------------------------------------------------------------------------------------------|--|--|--|
| 1.0                                                                | machine connection: drain connection hose, DN 22<br>hose fitted as odour trap in interior of machine                                                                                |  |  |  |
| 1.1                                                                | drain (max. 700 mm above finished floor level), DN 50                                                                                                                               |  |  |  |
| 2.0                                                                | Machine connection: fresh water supply, G 3/4"                                                                                                                                      |  |  |  |
| 2.2                                                                | Soft cold water 10°C, DN 15, G 3/4 a                                                                                                                                                |  |  |  |
|                                                                    | max. 0,54 mmol/l CaCO₃ (max. 3°dH)                                                                                                                                                  |  |  |  |
|                                                                    | Flow rate: 5 l/min<br>Minimum flow pressure: 60 kPa / 0,6 bar in front of solenoid valve<br>Maximum pressure: 500 kPa / 5,0 bar<br>stopcock and fine screen ≤ 25 µm                 |  |  |  |
| 3.0                                                                | Machine connection: electrical connection cable 5G 6mm <sup>2</sup>                                                                                                                 |  |  |  |
| 3.1                                                                | electricity supply to the machine: 3N PE 400V ~ 50Hz                                                                                                                                |  |  |  |
|                                                                    | nominal current / - capacity: 17,4 A / 9,2 kW                                                                                                                                       |  |  |  |
|                                                                    | Fuse protection: 20 A                                                                                                                                                               |  |  |  |
|                                                                    | Voltage equalising cable                                                                                                                                                            |  |  |  |
| 6.0                                                                | The master switch must be provided on site<br>Heat load of warewash area                                                                                                            |  |  |  |
| 0.0                                                                | The values apply for the following room conditions:                                                                                                                                 |  |  |  |
|                                                                    | Room temperature 22 °C, rel. humidity 55 %                                                                                                                                          |  |  |  |
|                                                                    | Recommended suction area according to German EN 16282 or<br>any local regulations have to be observed to determine<br>ventilation of wash areas<br>The total heat load includes 6.1 |  |  |  |
| 6.1                                                                | Heat load of the machine in normal washing operation:                                                                                                                               |  |  |  |
|                                                                    | for 25 programme cycles/h                                                                                                                                                           |  |  |  |
|                                                                    | total 2,7 kW, perceptible 1,8 kW, latent 0,9 kW                                                                                                                                     |  |  |  |
|                                                                    | For the total space load, all other space loads must be considered.<br>The space ventilation must be designed in accordance with EN<br>16282.                                       |  |  |  |
| all ca                                                             | bles, pipes etc leaving machine 1,8 m                                                                                                                                               |  |  |  |
| the position of the connection piping can also be mirror-inverted! |                                                                                                                                                                                     |  |  |  |
| Heigh                                                              | t adjustable: machine feet +/- 30 mm, MEIKO table feet +/- 15 mm                                                                                                                    |  |  |  |
| Mad                                                                | chine Equipment                                                                                                                                                                     |  |  |  |
| (A) Entry height                                                   |                                                                                                                                                                                     |  |  |  |
| (D) Rinse agent pipe and suction lance                             |                                                                                                                                                                                     |  |  |  |
| (E) Detergent dosing unit with suction lance                       |                                                                                                                                                                                     |  |  |  |
| Automatic hood system                                              |                                                                                                                                                                                     |  |  |  |
| Feeding table on site                                              |                                                                                                                                                                                     |  |  |  |
| Discharge table on site                                            |                                                                                                                                                                                     |  |  |  |