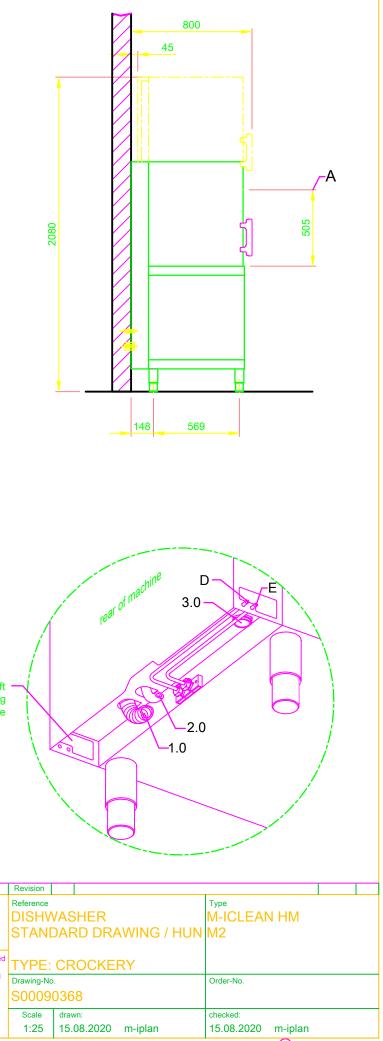

| Ссор                                                               | YRIGHT by MEIKO                                                                                                                                                                     |  |  |  |
|--------------------------------------------------------------------|-------------------------------------------------------------------------------------------------------------------------------------------------------------------------------------|--|--|--|
| 1.0                                                                | machine connection: drain connection hose, DN 22<br>hose fitted as odour trap in interior of machine                                                                                |  |  |  |
| 1.1                                                                | drain (max. 700 mm above finished floor level), DN 50                                                                                                                               |  |  |  |
| 2.0                                                                | Machine connection: fresh water supply, G 3/4"                                                                                                                                      |  |  |  |
| 2.2                                                                | Soft cold water 10°C, DN 15, G 3/4 a                                                                                                                                                |  |  |  |
|                                                                    | max. 0,54 mmol/l CaCO₃ (max. 3°dH)                                                                                                                                                  |  |  |  |
|                                                                    | Flow rate: 5 l/min<br>Minimum flow pressure: 60 kPa / 0,6 bar in front of solenoid valve<br>Maximum pressure: 500 kPa / 5,0 bar<br>stopcock and fine screen ≤ 25 µm                 |  |  |  |
| 3.0                                                                | Machine connection: electrical connection cable 5G 6mm <sup>2</sup>                                                                                                                 |  |  |  |
| 3.1                                                                | electricity supply to the machine: 3N PE 400V ~ 50Hz                                                                                                                                |  |  |  |
|                                                                    | nominal current / - capacity: 17,4 A / 9,2 kW                                                                                                                                       |  |  |  |
|                                                                    | Fuse protection: 20 A                                                                                                                                                               |  |  |  |
|                                                                    | Voltage equalising cable                                                                                                                                                            |  |  |  |
| 6.0                                                                | The master switch must be provided on site<br>Heat load of warewash area                                                                                                            |  |  |  |
| 0.0                                                                | The values apply for the following room conditions:                                                                                                                                 |  |  |  |
|                                                                    | Room temperature 22 °C, rel. humidity 55 %                                                                                                                                          |  |  |  |
|                                                                    | Recommended suction area according to German EN 16282 or<br>any local regulations have to be observed to determine<br>ventilation of wash areas<br>The total heat load includes 6.1 |  |  |  |
| 6.1                                                                | Heat load of the machine in normal washing operation:                                                                                                                               |  |  |  |
|                                                                    | for 25 programme cycles/h                                                                                                                                                           |  |  |  |
|                                                                    | total 2,7 kW, perceptible 1,8 kW, latent 0,9 kW                                                                                                                                     |  |  |  |
|                                                                    | For the total space load, all other space loads must be considered.<br>The space ventilation must be designed in accordance with EN<br>16282.                                       |  |  |  |
| all ca                                                             | bles, pipes etc leaving machine 1,8 m                                                                                                                                               |  |  |  |
| the position of the connection piping can also be mirror-inverted! |                                                                                                                                                                                     |  |  |  |
| Heigh                                                              | t adjustable: machine feet +/- 30 mm, MEIKO table feet +/- 15 mm                                                                                                                    |  |  |  |
| Mad                                                                | chine Equipment                                                                                                                                                                     |  |  |  |
| (A) Entry height                                                   |                                                                                                                                                                                     |  |  |  |
| (D) Rinse agent pipe and suction lance                             |                                                                                                                                                                                     |  |  |  |
| (E) Detergent dosing unit with suction lance                       |                                                                                                                                                                                     |  |  |  |
| Automatic hood system                                              |                                                                                                                                                                                     |  |  |  |
| Feeding table on site                                              |                                                                                                                                                                                     |  |  |  |
| Discharge table on site                                            |                                                                                                                                                                                     |  |  |  |