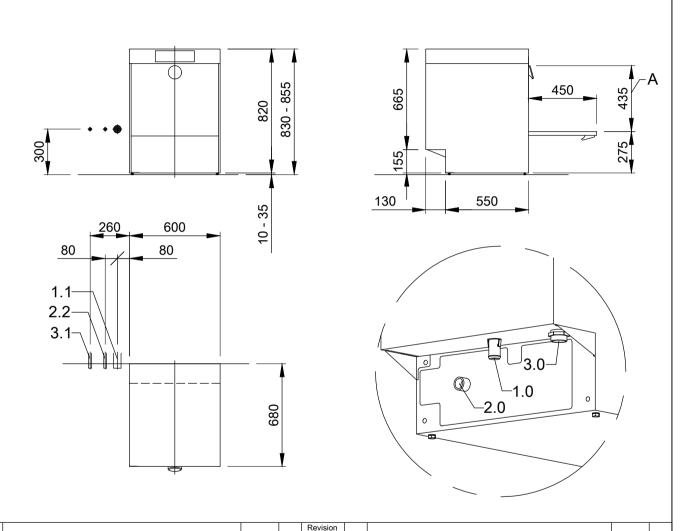

| 1.0                                           | machine connection: drain connection hose, DN 22 hose fitted as odour trap in interior of machine                                                                                                                                  |
|-----------------------------------------------|------------------------------------------------------------------------------------------------------------------------------------------------------------------------------------------------------------------------------------|
| 1.1                                           | drain (max. 700 mm above finished floor level), DN 50                                                                                                                                                                              |
| 2.0                                           | Machine connection: fresh water supply, G 3/4"                                                                                                                                                                                     |
| 2.2                                           | Soft cold water 10°C, DN 15, G 3/4 a max. 0,54 mmol/l CaCO₃ (max. 3°dH) Flow rate: 3 l/min Minimum flow pressure: 60 kPa / 0,6 bar in front of solenoid valve Maximum pressure: 500 kPa / 5,0 bar stopcock and fine screen ≤ 25 μm |
| 3.0                                           | Machine connection: electrical connection cable 5G 2,5mm²                                                                                                                                                                          |
| 3.1                                           | electricity supply to the machine: 3N PE 400V ~ 50Hz nominal current / - capacity: 15,7 A / 6,9 kW Fuse protection: 16 A                                                                                                           |
| 6.0                                           | Heat load of warewash area                                                                                                                                                                                                         |
| 6.1                                           | for 20 programme cycles/h<br>total 2,1 kW, perceptible 1,4 kW, latent 0,7 kW                                                                                                                                                       |
| l all cables, nines etc leaving machine 1.6 m |                                                                                                                                                                                                                                    |

all cables, pipes etc leaving machine 1,6 m

the position of the connection piping can also be mirror-inverted!

## Machine Equipment

(A) Entry height

Final rinse dosing unit with suction lance (blue connector)

Detergent dosing unit and suction lance

MEIKO AUSTRIA GMBH HETMANEKGASSE 1B, A-1230 WIEN TEL. +43 1 6992039 TELEFAX +43 1 699203923 E-MAIL: office@meiko.at