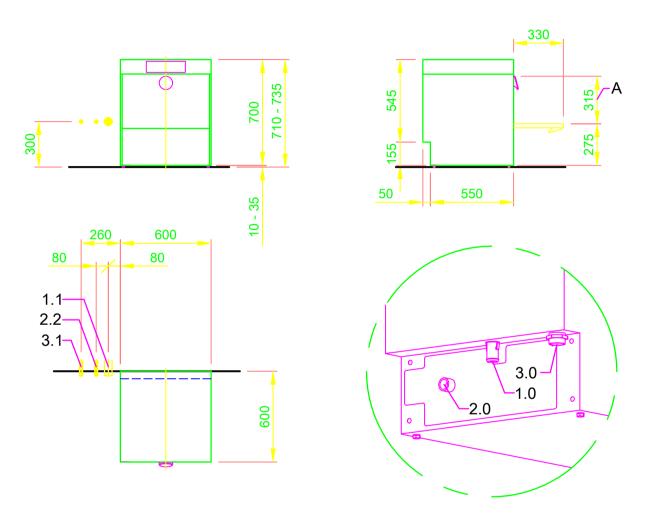

| 1.0                                                                | machine connection: drain connection hose, DN 22 hose fitted as odour trap in interior of machine                                                                                                                                  |
|--------------------------------------------------------------------|------------------------------------------------------------------------------------------------------------------------------------------------------------------------------------------------------------------------------------|
| 1.1                                                                | drain (max. 700 mm above finished floor level), DN 50                                                                                                                                                                              |
| 2.0                                                                | Machine connection: fresh water supply, G 3/4"                                                                                                                                                                                     |
| 2.2                                                                | Soft cold water 10°C, DN 15, G 3/4 a max. 0,54 mmol/l CaCO₃ (max. 3°dH) Flow rate: 3 l/min Minimum flow pressure: 60 kPa / 0,6 bar in front of solenoid valve Maximum pressure: 500 kPa / 5,0 bar stopcock and fine screen ≤ 25 μm |
| 3.0                                                                | Machine connection: electrical connection cable 5G 2,5mm²                                                                                                                                                                          |
| 3.1                                                                | electricity supply to the machine: 3N PE 400V ~ 50Hz nominal current / - capacity: 15,7 A / 6,9 kW Fuse protection: 16 A  •••••••••••••••••••••••••••••••••••                                                                      |
| 6.0                                                                | Heat load of warewash area                                                                                                                                                                                                         |
| 6.1                                                                | for 20 programme cycles/h<br>total 2,1 kW, perceptible 1,4 kW, latent 0,7 kW                                                                                                                                                       |
| all cables, pipes etc leaving machine 1,6 m                        |                                                                                                                                                                                                                                    |
| the position of the connection piping can also be mirror-inverted! |                                                                                                                                                                                                                                    |

## Machine Equipment

(A) Entry height

Final rinse dosing unit with suction lance (blue connector)

Detergent dosing unit and suction lance

MEIKO AUSTRIA GMBH HETMANEKGASSE 1B, A-1230 WIEN
TEL. +43 1 6992039 TELEFAX +43 1 699203923
E-MAIL: office@meiko.at