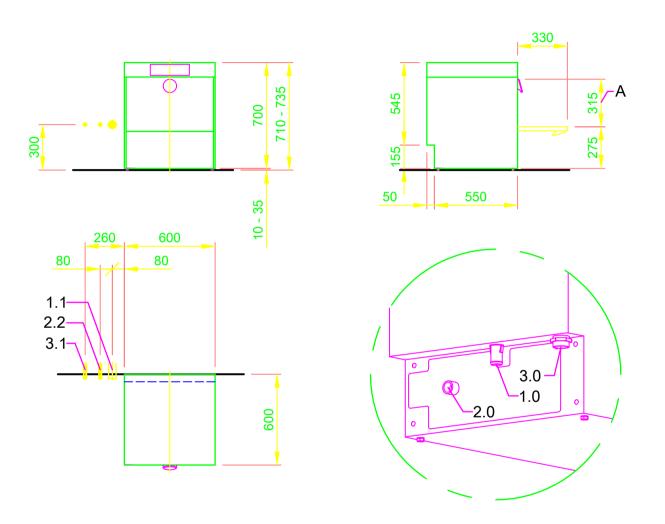

| 1.0                                                                | machine connection: drain connection hose, DN 22 hose fitted as odour trap in interior of machine                                                                                                                                  |
|--------------------------------------------------------------------|------------------------------------------------------------------------------------------------------------------------------------------------------------------------------------------------------------------------------------|
| 1.1                                                                | drain (max. 700 mm above finished floor level), DN 50                                                                                                                                                                              |
| 2.0                                                                | Machine connection: fresh water supply, G 3/4"                                                                                                                                                                                     |
| 2.2                                                                | Soft cold water 10°C, DN 15, G 3/4 a max. 0,54 mmol/l CaCO₃ (max. 3°dH) Flow rate: 3 l/min Minimum flow pressure: 60 kPa / 0,6 bar in front of solenoid valve Maximum pressure: 500 kPa / 5,0 bar stopcock and fine screen ≤ 25 μm |
| 3.0                                                                | Machine connection: electrical connection cable 5G 2,5mm²                                                                                                                                                                          |
| 3.1                                                                | electricity supply to the machine: 3N PE 400V ~ 50Hz nominal current / - capacity: 15,7 A / 6,9 kW Fuse protection: 16 A  Voltage equalising cable The master switch must be provided on site                                      |
| 6.0                                                                | Heat load of warewash area                                                                                                                                                                                                         |
| 6.1                                                                | for 20 programme cycles/h<br>total 2,1 kW, perceptible 1,4 kW, latent 0,7 kW                                                                                                                                                       |
| all cables, pipes etc leaving machine 1,6 m                        |                                                                                                                                                                                                                                    |
| the position of the connection piping can also be mirror-inverted! |                                                                                                                                                                                                                                    |

## Machine Equipment

(A) Entry height

Final rinse dosing unit with suction lance (blue connector)

Detergent dosing unit and suction lance

MEIKO AUSTRIA GMBH HETMANEKGASSE 1B, A-1230 WIEN
TEL. +43 1 6992039 TELEFAX +43 1 699203923
E-MAIL: office@meiko.at