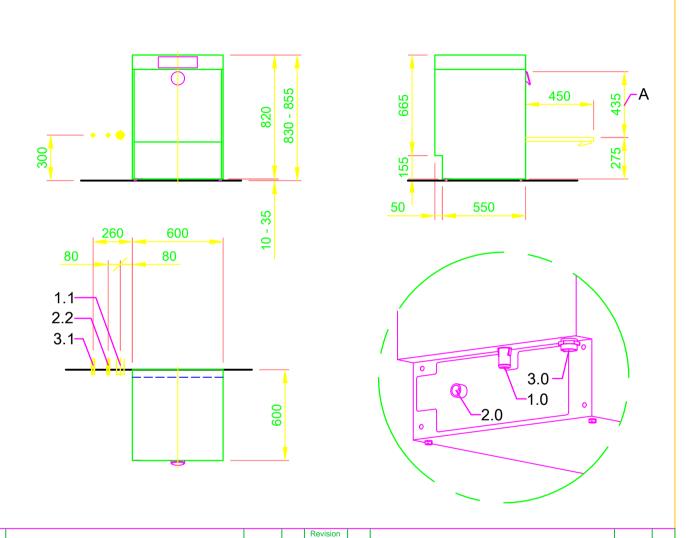

| 1.0                                                                | machine connection: drain connection hose, DN 22 hose fitted as odour trap in interior of machine                                                                                                                                  |
|--------------------------------------------------------------------|------------------------------------------------------------------------------------------------------------------------------------------------------------------------------------------------------------------------------------|
| 1.1                                                                | drain (max. 700 mm above finished floor level), DN 50                                                                                                                                                                              |
| 2.0                                                                | Machine connection: fresh water supply, G 3/4"                                                                                                                                                                                     |
| 2.2                                                                | Soft cold water 10°C, DN 15, G 3/4 a max. 0,54 mmol/l CaCO₃ (max. 3°dH) Flow rate: 3 l/min Minimum flow pressure: 60 kPa / 0,6 bar in front of solenoid valve Maximum pressure: 500 kPa / 5,0 bar stopcock and fine screen ≤ 25 μm |
| 3.0                                                                | Machine connection: electrical connection cable 5G 2,5mm²                                                                                                                                                                          |
| 3.1                                                                | electricity supply to the machine: 3N PE 400V ~ 50Hz nominal current / - capacity: 15,7 A / 6,9 kW Fuse protection: 16 A  •••••••••••••••••••••••••••••••••••                                                                      |
| 6.0                                                                | Heat load of warewash area                                                                                                                                                                                                         |
| 6.1                                                                | for 20 programme cycles/h<br>total 2,1 kW, perceptible 1,4 kW, latent 0,7 kW                                                                                                                                                       |
| all cables, pipes etc leaving machine 1,6 m                        |                                                                                                                                                                                                                                    |
| the position of the connection piping can also be mirror-inverted! |                                                                                                                                                                                                                                    |

## Machine Equipment

(A) Entry height

Final rinse dosing unit with suction lance (blue connector)

Detergent dosing unit and suction lance

Inis drawing may not be neither passed to finite parties for their information or copied or user for competitive purposes without our consent. All rights reserved. We reserve the right to make changes resulting from technical progress. This drawing was computer generated and is not subject to the checking and any release process; it is also not subject to change management.