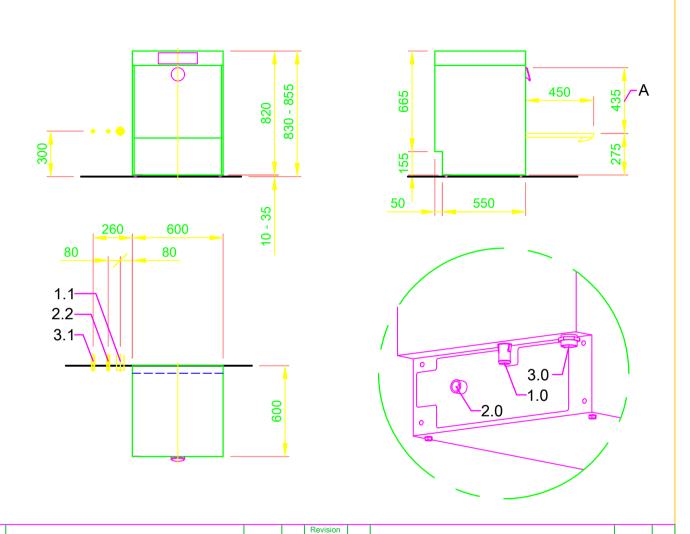

| 1.0                                                                | machine connection: drain connection hose, DN 22 hose fitted as odour trap in interior of machine                                                                                                                                  |
|--------------------------------------------------------------------|------------------------------------------------------------------------------------------------------------------------------------------------------------------------------------------------------------------------------------|
| 1.1                                                                | drain (max. 700 mm above finished floor level), DN 50                                                                                                                                                                              |
| 2.0                                                                | Machine connection: fresh water supply, G 3/4"                                                                                                                                                                                     |
| 2.2                                                                | Soft cold water 10°C, DN 15, G 3/4 a max. 0,54 mmol/l CaCO₃ (max. 3°dH) Flow rate: 3 l/min Minimum flow pressure: 60 kPa / 0,6 bar in front of solenoid valve Maximum pressure: 500 kPa / 5,0 bar stopcock and fine screen ≤ 25 μm |
| 3.0                                                                | Machine connection: electrical connection cable 5G 2,5mm²                                                                                                                                                                          |
| 3.1                                                                | electricity supply to the machine: 3N PE 400V ~ 50Hz nominal current / - capacity: 15,7 A / 6,9 kW Fuse protection: 16 A  Voltage equalising cable The master switch must be provided on site                                      |
| 6.0                                                                | Heat load of warewash area                                                                                                                                                                                                         |
| 6.1                                                                | for 20 programme cycles/h<br>total 2,1 kW, perceptible 1,4 kW, latent 0,7 kW                                                                                                                                                       |
| all cables, pipes etc leaving machine 1,6 m                        |                                                                                                                                                                                                                                    |
| the position of the connection piping can also be mirror-inverted! |                                                                                                                                                                                                                                    |

## Machine Equipment

(A) Entry height

Final rinse dosing unit with suction lance (blue connector)

Detergent dosing unit and suction lance

MEIKO AUSTRIA GMBH

Please note:
This document is only valid in conjunction with the conditions defined in Supplementary
Sheet "Important Information". These can be requested from the manufacturer or
downloaded from the Partnernet.