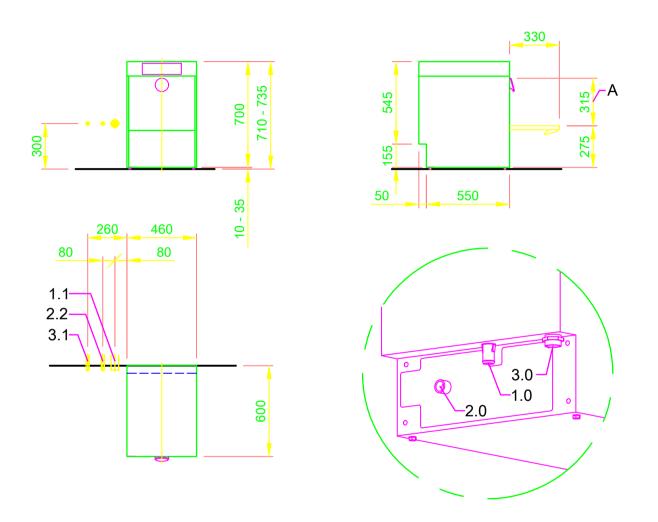

| 1.0                                                                | machine connection: drain connection hose, DN 22 hose fitted as odour trap in interior of machine                                                                                                                                  |  |  |  |
|--------------------------------------------------------------------|------------------------------------------------------------------------------------------------------------------------------------------------------------------------------------------------------------------------------------|--|--|--|
| 1.1                                                                | drain (max. 700 mm above finished floor level), DN 50                                                                                                                                                                              |  |  |  |
| 2.0                                                                | Machine connection: fresh water supply, G 3/4"                                                                                                                                                                                     |  |  |  |
| 2.2                                                                | Soft cold water 10°C, DN 15, G 3/4 a max. 0,54 mmol/l CaCO₃ (max. 3°dH) Flow rate: 3 l/min Minimum flow pressure: 60 kPa / 0,6 bar in front of solenoid valve Maximum pressure: 500 kPa / 5,0 bar stopcock and fine screen ≤ 25 μm |  |  |  |
| 3.0                                                                | Machine connection: electrical connection cable 5G 2,5mm²                                                                                                                                                                          |  |  |  |
| 3.1                                                                | electricity supply to the machine: 3N PE 400V ~ 50Hz nominal current / - capacity: 15,7 A / 6,9 kW Fuse protection: 16 A  Voltage equalising cable The master switch must be provided on site                                      |  |  |  |
| 6.0                                                                | Heat load of warewash area                                                                                                                                                                                                         |  |  |  |
| 6.1                                                                | for 20 programme cycles/h<br>total 1,4 kW, perceptible 1,0 kW, latent 0,4 kW                                                                                                                                                       |  |  |  |
| all cables, pipes etc leaving machine 1,6 m                        |                                                                                                                                                                                                                                    |  |  |  |
| the position of the connection piping can also be mirror-inverted! |                                                                                                                                                                                                                                    |  |  |  |

## Machine Equipment

(A) Entry height

Final rinse dosing unit with suction lance (blue connector)

Detergent dosing unit and suction lance

MEIKO AUSTRIA GMBH HETMANEKGASSE 1B, A-1230 WIEN TEL. +43 1 6992039 TELEFAX +43 1 699203923 E-MAIL: office@meiko.at