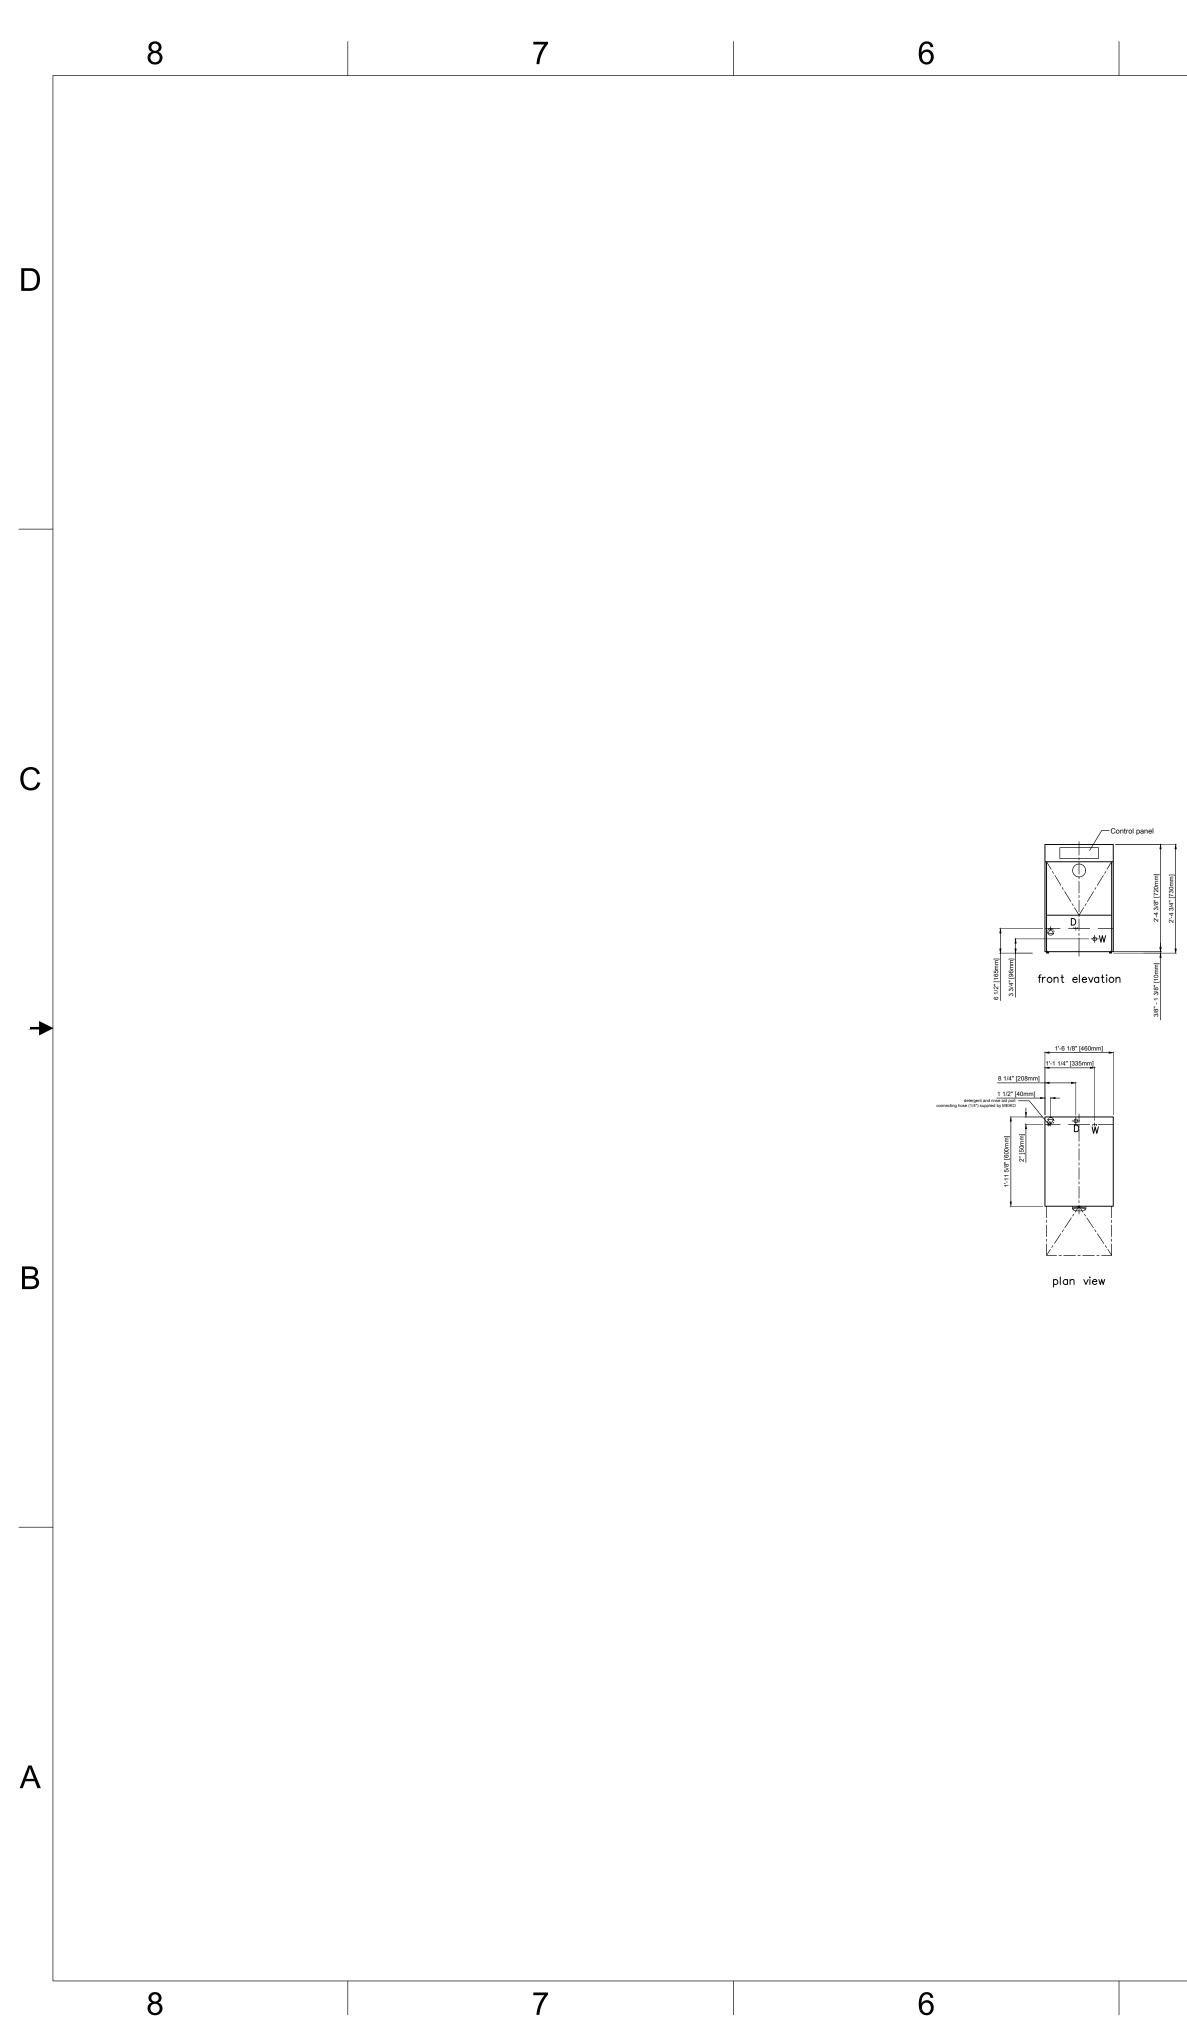

5

3'-0 5/8" [930mm] 1'-1" [330mm] 1'-11 5/8" [600mm]

-5-----

- - --- -

side elevation

inside clearance depth 1'-5" [432mm]

↓

3

5

4

3

| 2       | 1                                                                                                                                                                                                                                                                                                                                                                                                      |     |
|---------|--------------------------------------------------------------------------------------------------------------------------------------------------------------------------------------------------------------------------------------------------------------------------------------------------------------------------------------------------------------------------------------------------------|-----|
| D       | Requires indirect connection to 1-1/2" drain pipe (wall or<br>floor).1-1/2"<br>drain pip<br>(wall or flo<br>(wall or flo<br>(wall or flo<br>(wall or flo<br>wall or floSupplied hose extends 4'7" from machine connection.<br>Route to floor or wall drain.<br>No area of drain line to exceed 24" (610mm) AFF.1-1/2"<br>drain pip<br>(wall or flo                                                     |     |
|         | <ul> <li>Electrical connection:</li> <li>1 (one) terminal block. Incoming leads must be appropriately sized for electrical supply. Individual circuit breaker / disconnect with lockout / tagout strongly recommended (provided by others).</li> <li>208V/230V/60Hz/3Ph max. rated current: 25.2 A / 29.9 A Supply must comply with all applicable local, national and international codes.</li> </ul> |     |
| W       | Fresh water connection3/4"Requires hookup to 3/4" male garden hose fitting. Supplied3/4"hose extendsfitting4' 7" from machine connection.60 °CIncoming water temperature 140 °F / 60 °C60 °CFlow pressure Max. incoming water temperature 140 °F / 60 °C60 °CWater consumption 0.55 U.S.gals/cycle / 2.1 liters/cycle60 °CRecommended water hardness 1-3 grains per U.S. gal60 °C                      | ose |
| Deterg  | URES AND OPTIONS<br>gent dispensing unit with empty indicator                                                                                                                                                                                                                                                                                                                                          |     |
| Final r | inse dispensing unit                                                                                                                                                                                                                                                                                                                                                                                   |     |