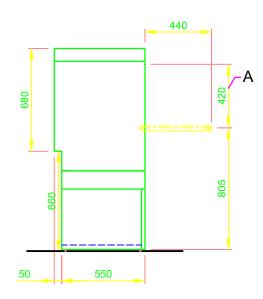

## Machine Equipment

Thermal disinfection

(A) Entry height

Rinse agent pipe and suction lance with empty indicator (blue connector)

Detergent pipe and suction lance with empty indicator

GiO MODULE (plinth, 120 mm)