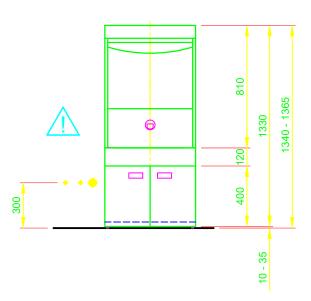

## Machine Equipment

Thermal disinfection

(A) Entry height

Rinse agent pipe and suction lance with empty indicator (blue connector)

Detergent pipe and suction lance with empty indicator

GiO MODULE (plinth, 120 mm)

A0-60

Back wall cladding

tions of the additional ocument MP\_T-INFO-GIO\_EN.pdf