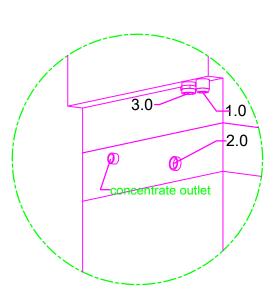

machine connection: drain connection hose, DN 22 hose fitted as odour trap in interior of machine drain (max. 300 mm above finished floor level), DN 50 2.0 Machine connection: fresh water supply, G 3/4"

2.5 Cold water 10°C, 20 DN, G 3/4 a

Flow rate: total 4.3 l/min (at 15 °C inlet temperature and a flow pressure of 200 kPa / 2 bar)

electrical conductibility < 1000 μS/cm

Minimum flow pressure: 100 kPa / 1.0 bar in front of solenoid valve Maximum pressure: 500 kPa / 5.0 bar in front of pressure reducer stopcock and fine screen ≤ 25 µm

3.0 Machine connection: electrical connection cable 5G 0mm²

electricity supply to the machine: nominal current / - capacity: A / kW Fuse protection: 25 A ∀ Voltage equalising cable

6.0 Heat load of warewash area 6.1 for 6 programme cycles/h