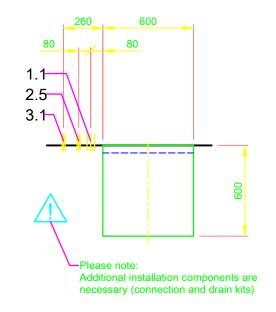

machine connection: drain connection hose, DN 22 hose fitted as odour trap in interior of machine drain (max. 300 mm above finished floor level), DN 50 2.0 Machine connection: fresh water supply, G 3/4"

2.5 Cold water 10°C, 20 DN, G 3/4 a

Flow rate: total 4.3 l/min (at 15 °C inlet temperature and a flow pressure of 200 kPa / 2 bar)

electrical conductibility < 1000 μS/cm

Minimum flow pressure: 100 kPa / 1.0 bar in front of solenoid valve Maximum pressure: 500 kPa / 5.0 bar in front of pressure reducer stopcock and fine screen ≤ 25 µm

3.0 Machine connection: electrical connection cable 5G 0mm²

electricity supply to the machine: nominal current / - capacity: A / kW Fuse protection: 25 A ∀ Voltage equalising cable

6.0 Heat load of warewash area 6.1 for 6 programme cycles/h