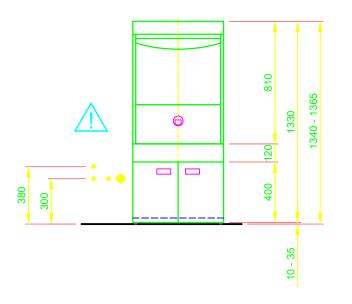

| Ссор                                                  | YRIGHT by MEIKO                                                                                                                                                                                                                                                                                                                                                              |  |  |  |  |  |  |
|-------------------------------------------------------|------------------------------------------------------------------------------------------------------------------------------------------------------------------------------------------------------------------------------------------------------------------------------------------------------------------------------------------------------------------------------|--|--|--|--|--|--|
| 1.0                                                   | machine connection: drain connection hose, DN 22<br>hose fitted as odour trap in interior of machine                                                                                                                                                                                                                                                                         |  |  |  |  |  |  |
| 1.1                                                   | drain (max. 300 mm above finished floor level), DN 50                                                                                                                                                                                                                                                                                                                        |  |  |  |  |  |  |
| 2.0                                                   | Machine connection: fresh water supply, G 3/4"                                                                                                                                                                                                                                                                                                                               |  |  |  |  |  |  |
| 2.5                                                   | Cold water 10°C, 20 DN, G 3/4 a<br>Flow rate: total 4.3 l/min (at 15 °C inlet temperature and a flow<br>pressure of 200 kPa / 2 bar)<br>electrical conductibility < 1000 $\mu$ S/cm<br>Minimum flow pressure: 100 kPa / 1.0 bar in front of solenoid valve<br>Maximum pressure: 500 kPa / 5.0 bar in front of pressure reducer<br>stopcock and fine screen $\leq 25 \ \mu m$ |  |  |  |  |  |  |
| 3.0                                                   | Machine connection: electrical connection cable 5G 4.0mm <sup>2</sup>                                                                                                                                                                                                                                                                                                        |  |  |  |  |  |  |
| 3.1                                                   | electricity supply to the machine: 3N PE 400V ~ 50Hz<br>nominal current / - capacity: 19.6 A / 12.4 kW<br>Fuse protection: 25 A<br>Voltage equalising cable                                                                                                                                                                                                                  |  |  |  |  |  |  |
| 6.0                                                   | Heat load of warewash area                                                                                                                                                                                                                                                                                                                                                   |  |  |  |  |  |  |
| 6.1                                                   |                                                                                                                                                                                                                                                                                                                                                                              |  |  |  |  |  |  |
| 9.0                                                   | Compressed air connection                                                                                                                                                                                                                                                                                                                                                    |  |  |  |  |  |  |
| 9.1                                                   | Compressed air: Specially cleaned and de-oiled breathing air to EN<br>12021 - Pressure between 2 and max. 5 bar<br>Hose connection line approx. 4 m                                                                                                                                                                                                                          |  |  |  |  |  |  |
| all ca                                                | bles, pipes etc leaving machine 1,4 m                                                                                                                                                                                                                                                                                                                                        |  |  |  |  |  |  |
| the po                                                | osition of the connection piping can also be mirror-inverted!                                                                                                                                                                                                                                                                                                                |  |  |  |  |  |  |
| Mac                                                   | chine Equipment                                                                                                                                                                                                                                                                                                                                                              |  |  |  |  |  |  |
| (A) Er                                                | ntry height                                                                                                                                                                                                                                                                                                                                                                  |  |  |  |  |  |  |
| Rinse                                                 | agent pipe and suction lance with empty indicator (blue connector)                                                                                                                                                                                                                                                                                                           |  |  |  |  |  |  |
| Detergent pipe and suction lance with empty indicator |                                                                                                                                                                                                                                                                                                                                                                              |  |  |  |  |  |  |
| GiO N                                                 | /ODULE (plinth, 120 mm)                                                                                                                                                                                                                                                                                                                                                      |  |  |  |  |  |  |
| Back wall cladding                                    |                                                                                                                                                                                                                                                                                                                                                                              |  |  |  |  |  |  |
|                                                       | Please observe the installation indications of the additional document MP_T-INFO-GIO_EN.pdf                                                                                                                                                                                                                                                                                  |  |  |  |  |  |  |