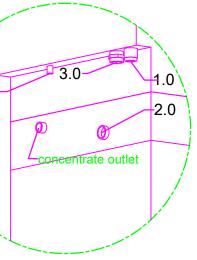

| Ссор                                                  | YRIGHT by MEIKO                                                                                                                                                                                                                                                                                                                                                              |  |  |  |  |  |  |
|-------------------------------------------------------|------------------------------------------------------------------------------------------------------------------------------------------------------------------------------------------------------------------------------------------------------------------------------------------------------------------------------------------------------------------------------|--|--|--|--|--|--|
| 1.0                                                   | machine connection: drain connection hose, DN 22<br>hose fitted as odour trap in interior of machine                                                                                                                                                                                                                                                                         |  |  |  |  |  |  |
| 1.1                                                   | drain (max. 300 mm above finished floor level), DN 50                                                                                                                                                                                                                                                                                                                        |  |  |  |  |  |  |
| 2.0                                                   | Machine connection: fresh water supply, G 3/4"                                                                                                                                                                                                                                                                                                                               |  |  |  |  |  |  |
| 2.5                                                   | Cold water 10°C, 20 DN, G 3/4 a<br>Flow rate: total 4.3 l/min (at 15 °C inlet temperature and a flow<br>pressure of 200 kPa / 2 bar)<br>electrical conductibility < 1000 $\mu$ S/cm<br>Minimum flow pressure: 100 kPa / 1.0 bar in front of solenoid valve<br>Maximum pressure: 500 kPa / 5.0 bar in front of pressure reducer<br>stopcock and fine screen $\leq 25 \ \mu m$ |  |  |  |  |  |  |
| 3.0                                                   | Machine connection: electrical connection cable 5G 4.0mm <sup>2</sup>                                                                                                                                                                                                                                                                                                        |  |  |  |  |  |  |
| 3.1                                                   | electricity supply to the machine: 3N PE 400V ~ 50Hz<br>nominal current / - capacity: 19.6 A / 12.4 kW<br>Fuse protection: 25 A<br>Voltage equalising cable                                                                                                                                                                                                                  |  |  |  |  |  |  |
| 6.0                                                   | Heat load of warewash area                                                                                                                                                                                                                                                                                                                                                   |  |  |  |  |  |  |
| 6.1                                                   |                                                                                                                                                                                                                                                                                                                                                                              |  |  |  |  |  |  |
| 9.0                                                   | Compressed air connection                                                                                                                                                                                                                                                                                                                                                    |  |  |  |  |  |  |
| 9.1                                                   | Compressed air: Specially cleaned and de-oiled breathing air to EN<br>12021 - Pressure between 2 and max. 5 bar<br>Hose connection line approx. 4 m                                                                                                                                                                                                                          |  |  |  |  |  |  |
| all ca                                                | bles, pipes etc leaving machine 1,4 m                                                                                                                                                                                                                                                                                                                                        |  |  |  |  |  |  |
| the po                                                | osition of the connection piping can also be mirror-inverted!                                                                                                                                                                                                                                                                                                                |  |  |  |  |  |  |
| Mac                                                   | chine Equipment                                                                                                                                                                                                                                                                                                                                                              |  |  |  |  |  |  |
| (A) Er                                                | ntry height                                                                                                                                                                                                                                                                                                                                                                  |  |  |  |  |  |  |
| Rinse                                                 | agent pipe and suction lance with empty indicator (blue connector)                                                                                                                                                                                                                                                                                                           |  |  |  |  |  |  |
| Detergent pipe and suction lance with empty indicator |                                                                                                                                                                                                                                                                                                                                                                              |  |  |  |  |  |  |
| GiO N                                                 | /ODULE (plinth, 120 mm)                                                                                                                                                                                                                                                                                                                                                      |  |  |  |  |  |  |
| Back wall cladding                                    |                                                                                                                                                                                                                                                                                                                                                                              |  |  |  |  |  |  |
|                                                       | Please observe the installation indications of the additional document MP_T-INFO-GIO_EN.pdf                                                                                                                                                                                                                                                                                  |  |  |  |  |  |  |