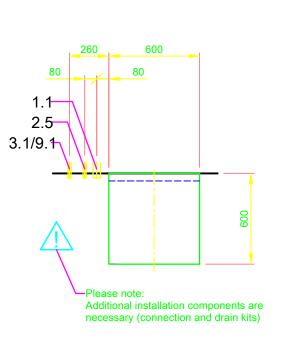

| Ссор                                                  | YRIGHT by MEIKO                                                                                                                                                                                                                                                                                                                                                              |  |  |  |  |  |  |
|-------------------------------------------------------|------------------------------------------------------------------------------------------------------------------------------------------------------------------------------------------------------------------------------------------------------------------------------------------------------------------------------------------------------------------------------|--|--|--|--|--|--|
| 1.0                                                   | machine connection: drain connection hose, DN 22<br>hose fitted as odour trap in interior of machine                                                                                                                                                                                                                                                                         |  |  |  |  |  |  |
| 1.1                                                   | drain (max. 300 mm above finished floor level), DN 50                                                                                                                                                                                                                                                                                                                        |  |  |  |  |  |  |
| 2.0                                                   | Machine connection: fresh water supply, G 3/4"                                                                                                                                                                                                                                                                                                                               |  |  |  |  |  |  |
| 2.5                                                   | Cold water 10°C, 20 DN, G 3/4 a<br>Flow rate: total 4.3 l/min (at 15 °C inlet temperature and a flow<br>pressure of 200 kPa / 2 bar)<br>electrical conductibility < 1000 $\mu$ S/cm<br>Minimum flow pressure: 100 kPa / 1.0 bar in front of solenoid valve<br>Maximum pressure: 500 kPa / 5.0 bar in front of pressure reducer<br>stopcock and fine screen $\leq 25 \ \mu m$ |  |  |  |  |  |  |
| 3.0                                                   | Machine connection: electrical connection cable 5G 4.0mm <sup>2</sup>                                                                                                                                                                                                                                                                                                        |  |  |  |  |  |  |
| 3.1                                                   | electricity supply to the machine: 3N PE 400V ~ 50Hz<br>nominal current / - capacity: 19.6 A / 12.4 kW<br>Fuse protection: 25 A<br>Voltage equalising cable                                                                                                                                                                                                                  |  |  |  |  |  |  |
| 6.0                                                   | Heat load of warewash area                                                                                                                                                                                                                                                                                                                                                   |  |  |  |  |  |  |
| 6.1                                                   |                                                                                                                                                                                                                                                                                                                                                                              |  |  |  |  |  |  |
| 9.0                                                   | Compressed air connection                                                                                                                                                                                                                                                                                                                                                    |  |  |  |  |  |  |
| 9.1                                                   | Compressed air: Specially cleaned and de-oiled breathing air to EN<br>12021 - Pressure between 2 and max. 5 bar<br>Hose connection line approx. 4 m                                                                                                                                                                                                                          |  |  |  |  |  |  |
| all ca                                                | bles, pipes etc leaving machine 1,4 m                                                                                                                                                                                                                                                                                                                                        |  |  |  |  |  |  |
| the po                                                | osition of the connection piping can also be mirror-inverted!                                                                                                                                                                                                                                                                                                                |  |  |  |  |  |  |
| Mac                                                   | chine Equipment                                                                                                                                                                                                                                                                                                                                                              |  |  |  |  |  |  |
| (A) Er                                                | ntry height                                                                                                                                                                                                                                                                                                                                                                  |  |  |  |  |  |  |
| Rinse                                                 | agent pipe and suction lance with empty indicator (blue connector)                                                                                                                                                                                                                                                                                                           |  |  |  |  |  |  |
| Detergent pipe and suction lance with empty indicator |                                                                                                                                                                                                                                                                                                                                                                              |  |  |  |  |  |  |
| GiO N                                                 | /ODULE (plinth, 120 mm)                                                                                                                                                                                                                                                                                                                                                      |  |  |  |  |  |  |
| Back wall cladding                                    |                                                                                                                                                                                                                                                                                                                                                                              |  |  |  |  |  |  |
|                                                       | Please observe the installation indications of the additional document MP_T-INFO-GIO_EN.pdf                                                                                                                                                                                                                                                                                  |  |  |  |  |  |  |