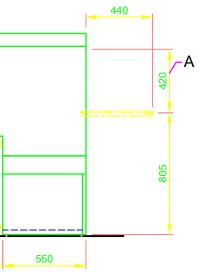

| Ссор                                                  | YRIGHT by MEIKO                                                                                                                                                                                                                                                                                                                                                              |  |  |  |  |  |  |
|-------------------------------------------------------|------------------------------------------------------------------------------------------------------------------------------------------------------------------------------------------------------------------------------------------------------------------------------------------------------------------------------------------------------------------------------|--|--|--|--|--|--|
| 1.0                                                   | machine connection: drain connection hose, DN 22<br>hose fitted as odour trap in interior of machine                                                                                                                                                                                                                                                                         |  |  |  |  |  |  |
| 1.1                                                   | drain (max. 300 mm above finished floor level), DN 50                                                                                                                                                                                                                                                                                                                        |  |  |  |  |  |  |
| 2.0                                                   | Machine connection: fresh water supply, G 3/4"                                                                                                                                                                                                                                                                                                                               |  |  |  |  |  |  |
| 2.5                                                   | Cold water 10°C, 20 DN, G 3/4 a<br>Flow rate: total 4.3 l/min (at 15 °C inlet temperature and a flow<br>pressure of 200 kPa / 2 bar)<br>electrical conductibility < 1000 $\mu$ S/cm<br>Minimum flow pressure: 100 kPa / 1.0 bar in front of solenoid valve<br>Maximum pressure: 500 kPa / 5.0 bar in front of pressure reducer<br>stopcock and fine screen $\leq 25 \ \mu m$ |  |  |  |  |  |  |
| 3.0                                                   | Machine connection: electrical connection cable 5G 4.0mm <sup>2</sup>                                                                                                                                                                                                                                                                                                        |  |  |  |  |  |  |
| 3.1                                                   | electricity supply to the machine: 3N PE 400V ~ 50Hz<br>nominal current / - capacity: 19.6 A / 12.4 kW<br>Fuse protection: 25 A<br>Voltage equalising cable                                                                                                                                                                                                                  |  |  |  |  |  |  |
| 6.0                                                   | Heat load of warewash area                                                                                                                                                                                                                                                                                                                                                   |  |  |  |  |  |  |
| 6.1                                                   |                                                                                                                                                                                                                                                                                                                                                                              |  |  |  |  |  |  |
| 9.0                                                   | Compressed air connection                                                                                                                                                                                                                                                                                                                                                    |  |  |  |  |  |  |
| 9.1                                                   | Compressed air: Specially cleaned and de-oiled breathing air to EN<br>12021 - Pressure between 2 and max. 5 bar<br>Hose connection line approx. 4 m                                                                                                                                                                                                                          |  |  |  |  |  |  |
| all ca                                                | bles, pipes etc leaving machine 1,4 m                                                                                                                                                                                                                                                                                                                                        |  |  |  |  |  |  |
| the po                                                | osition of the connection piping can also be mirror-inverted!                                                                                                                                                                                                                                                                                                                |  |  |  |  |  |  |
| Mac                                                   | chine Equipment                                                                                                                                                                                                                                                                                                                                                              |  |  |  |  |  |  |
| (A) Er                                                | ntry height                                                                                                                                                                                                                                                                                                                                                                  |  |  |  |  |  |  |
| Rinse                                                 | agent pipe and suction lance with empty indicator (blue connector)                                                                                                                                                                                                                                                                                                           |  |  |  |  |  |  |
| Detergent pipe and suction lance with empty indicator |                                                                                                                                                                                                                                                                                                                                                                              |  |  |  |  |  |  |
| GiO N                                                 | /ODULE (plinth, 120 mm)                                                                                                                                                                                                                                                                                                                                                      |  |  |  |  |  |  |
| Back wall cladding                                    |                                                                                                                                                                                                                                                                                                                                                                              |  |  |  |  |  |  |
|                                                       | Please observe the installation indications of the additional document MP_T-INFO-GIO_EN.pdf                                                                                                                                                                                                                                                                                  |  |  |  |  |  |  |