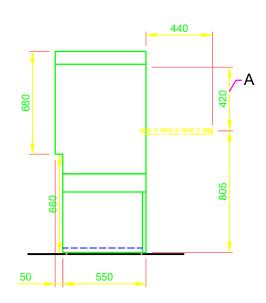

## Machine Equipment

(A) Entry height

Rinse agent pipe and suction lance with empty indicator (blue connector)

Detergent pipe and suction lance with empty indicator

GiO MODULE (plinth, 120 mm)

Back wall cladding