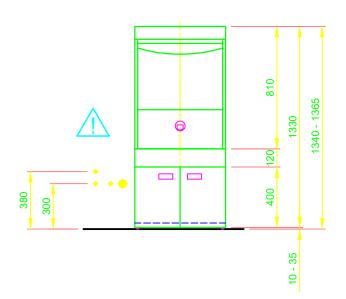

## Machine Equipment

(A) Entry height

Rinse agent pipe and suction lance with empty indicator (blue connector)

Detergent pipe and suction lance with empty indicator

GiO MODULE (plinth, 120 mm)

Back wall cladding