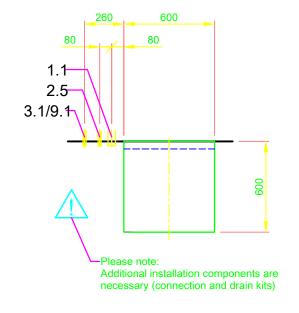

machine connection: drain connection hose, DN 22 hose fitted as odour trap in interior of machine drain (max. 300 mm above finished floor level), DN 50 2.0 Machine connection: fresh water supply, G 3/4"

2.5 Cold water 10°C, 20 DN, G 3/4 a Flow rate: total 4,3 l/min (at 15 °C inlet temperature and a flow pressure of 200 kPa / 2 bar) electrical conductibility < 1000 μS/cm

Minimum flow pressure: 100 kPa / 1,0 bar in front of solenoid valve Maximum pressure: 500 kPa / 5,0 bar in front of pressure reducer stopcock and fine screen ≤ 25 µm

3.0 Machine connection: electrical connection cable 5G 4,0mm²

electricity supply to the machine: 3N PE 400V ~ 50Hz nominal current / - capacity: 19,6 A / 12,4 kW Fuse protection: 25 A ♦ Voltage equalising cable.

6.0 Heat load of warewash area

for 6 programme cycles/h total 0,6 kW, perceptible 0,4 kW, latent 0,2 kW

9.0 Compressed air connection

9.1 Compressed air: Specially cleaned and de-oiled breathing air to EN 12021 - Pressure between 2 and max. 5 bar Hose connection line approx. 4 m