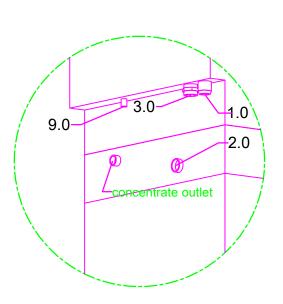

machine connection: drain connection hose, DN 22 hose fitted as odour trap in interior of machine drain (max. 300 mm above finished floor level), DN 50 2.0 Machine connection: fresh water supply, G 3/4"

2.5 Cold water 10°C, 20 DN, G 3/4 a Flow rate: total 4,3 l/min (at 15 °C inlet temperature and a flow pressure of 200 kPa / 2 bar) electrical conductibility < 1000 μS/cm

Minimum flow pressure: 100 kPa / 1,0 bar in front of solenoid valve Maximum pressure: 500 kPa / 5,0 bar in front of pressure reducer stopcock and fine screen ≤ 25 µm

3.0 Machine connection: electrical connection cable 5G 4,0mm²

electricity supply to the machine: 3N PE 400V ~ 50Hz nominal current / - capacity: 19,6 A / 12,4 kW Fuse protection: 25 A ♦ Voltage equalising cable.

6.0 Heat load of warewash area

for 6 programme cycles/h total 0,6 kW, perceptible 0,4 kW, latent 0,2 kW

9.0 Compressed air connection

9.1 Compressed air: Specially cleaned and de-oiled breathing air to EN 12021 - Pressure between 2 and max. 5 bar Hose connection line approx. 4 m