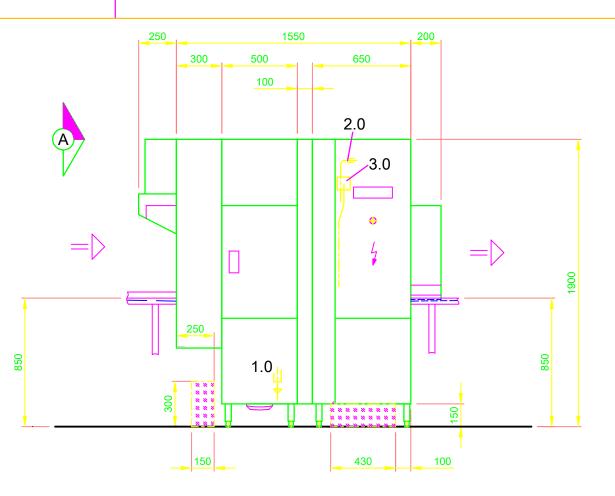

| Ссор                        | YRIGHT by MEIKO                                                                                                                                                                                                                                                                                                                                                          |  |  |  |  |  |  |
|-----------------------------|--------------------------------------------------------------------------------------------------------------------------------------------------------------------------------------------------------------------------------------------------------------------------------------------------------------------------------------------------------------------------|--|--|--|--|--|--|
| Type code: KF-S E3 N1 AT65P |                                                                                                                                                                                                                                                                                                                                                                          |  |  |  |  |  |  |
| 1.0                         | Tank drain DN 50, Ø 55 a, Connection pipe work and P-trap to be provided locally (DN 70)                                                                                                                                                                                                                                                                                 |  |  |  |  |  |  |
| 2.0                         | Water connection of the machine:<br>Soft cold water 12 - 24°C, DN 20, G 3/4 a<br>max. 0,54 mmol/I CaCO <sub>3</sub> (max. 3°dH)<br>consumption approx. 260 l/h for final rinse<br>consumption approx. 90 l for tank filling                                                                                                                                              |  |  |  |  |  |  |
| 3.0                         | Electrical connection of the machine: 3N PE 400V ~ 50Hz<br>Connected load for peak: 44,3 A<br>nominal current / - capacity: 44,3 A / 28,0 kW<br>Max. Elect. cable cross-section: 35 mm <sup>2</sup><br>free cable end from finished floor level/Wall: approx. 4 m<br>Voltage equalising cable<br>The master switch must be provided on site                              |  |  |  |  |  |  |
| 6.0                         | Heat load of warewash area<br>The values apply for the following room conditions:<br>Room temperature 22 °C, rel. humidity 55 %<br>Distribution of the total heat load (machine 6.1 and washware 6.2)<br>onto the suction surfaces during the washing operation.<br>(Recommended suction surfaces in accordance with EN 16282):<br>6.01: approx. 67%<br>6.02: approx.33% |  |  |  |  |  |  |
| 6.1                         | Heat load of the machine in normal washing operation:<br>Latent: 3,1 kW, perceptible: 2,9 kW, total: 6,0 kW<br>At a freshwater supply temperature of approx. 12°C                                                                                                                                                                                                        |  |  |  |  |  |  |
| 6.2                         | The heat load of the wash ware must be considered separately.                                                                                                                                                                                                                                                                                                            |  |  |  |  |  |  |
|                             | For the total space load, all other space loads must be considered.<br>The space ventilation must be designed in accordance with EN<br>16282.                                                                                                                                                                                                                            |  |  |  |  |  |  |
| * * * *<br>* * * *          | Recommended area for local supply lines (water, drain, electricity)                                                                                                                                                                                                                                                                                                      |  |  |  |  |  |  |
|                             | Separation                                                                                                                                                                                                                                                                                                                                                               |  |  |  |  |  |  |
| Machine Equipment           |                                                                                                                                                                                                                                                                                                                                                                          |  |  |  |  |  |  |
| Exhaust air heat recovery   |                                                                                                                                                                                                                                                                                                                                                                          |  |  |  |  |  |  |
| Feeding table on site       |                                                                                                                                                                                                                                                                                                                                                                          |  |  |  |  |  |  |
| Discha                      | Discharge table on site                                                                                                                                                                                                                                                                                                                                                  |  |  |  |  |  |  |