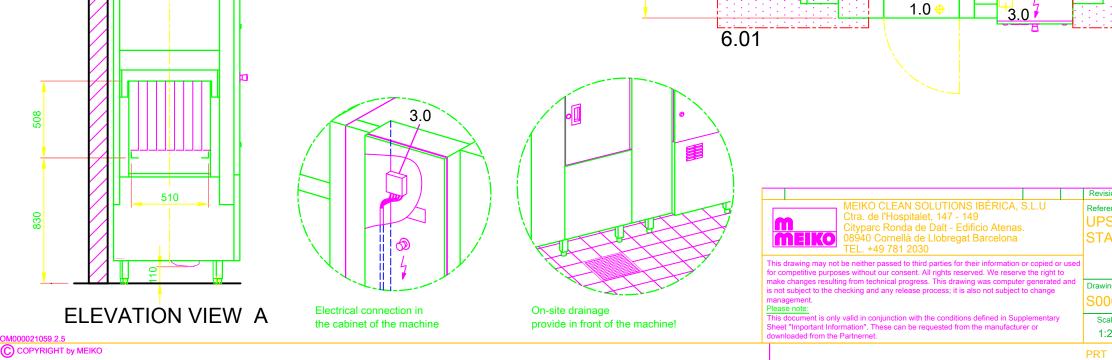

| Ссор                        | YRIGHT by MEIKO                                                                                                                                                                                                                                                                                                                                                          |  |  |  |  |  |  |
|-----------------------------|--------------------------------------------------------------------------------------------------------------------------------------------------------------------------------------------------------------------------------------------------------------------------------------------------------------------------------------------------------------------------|--|--|--|--|--|--|
| Type code: KF-S E3 N1 AT65P |                                                                                                                                                                                                                                                                                                                                                                          |  |  |  |  |  |  |
| 1.0                         | Tank drain DN 50, Ø 55 a, Connection pipe work and P-trap to be provided locally (DN 70)                                                                                                                                                                                                                                                                                 |  |  |  |  |  |  |
| 2.0                         | Water connection of the machine:<br>Soft cold water 12 - 24°C, DN 20, G 3/4 a<br>max. 0,54 mmol/I CaCO <sub>3</sub> (max. 3°dH)<br>consumption approx. 260 l/h for final rinse<br>consumption approx. 90 l for tank filling                                                                                                                                              |  |  |  |  |  |  |
| 3.0                         | Electrical connection of the machine: 3N PE 400V ~ 50Hz<br>Connected load for peak: 44,3 A<br>nominal current / - capacity: 44,3 A / 28,0 kW<br>Max. Elect. cable cross-section: 35 mm <sup>2</sup><br>free cable end from finished floor level/Wall: approx. 4 m<br>Voltage equalising cable<br>The master switch must be provided on site                              |  |  |  |  |  |  |
| 6.0                         | Heat load of warewash area<br>The values apply for the following room conditions:<br>Room temperature 22 °C, rel. humidity 55 %<br>Distribution of the total heat load (machine 6.1 and washware 6.2)<br>onto the suction surfaces during the washing operation.<br>(Recommended suction surfaces in accordance with EN 16282):<br>6.01: approx. 67%<br>6.02: approx.33% |  |  |  |  |  |  |
| 6.1                         | Heat load of the machine in normal washing operation:<br>Latent: 3,1 kW, perceptible: 2,9 kW, total: 6,0 kW<br>At a freshwater supply temperature of approx. 12°C                                                                                                                                                                                                        |  |  |  |  |  |  |
| 6.2                         | The heat load of the wash ware must be considered separately.                                                                                                                                                                                                                                                                                                            |  |  |  |  |  |  |
|                             | For the total space load, all other space loads must be considered.<br>The space ventilation must be designed in accordance with EN<br>16282.                                                                                                                                                                                                                            |  |  |  |  |  |  |
| * * * *<br>* * * *          | Recommended area for local supply lines (water, drain, electricity)                                                                                                                                                                                                                                                                                                      |  |  |  |  |  |  |
|                             | Separation                                                                                                                                                                                                                                                                                                                                                               |  |  |  |  |  |  |
| Machine Equipment           |                                                                                                                                                                                                                                                                                                                                                                          |  |  |  |  |  |  |
| Exhaust air heat recovery   |                                                                                                                                                                                                                                                                                                                                                                          |  |  |  |  |  |  |
| Feeding table on site       |                                                                                                                                                                                                                                                                                                                                                                          |  |  |  |  |  |  |
| Discha                      | Discharge table on site                                                                                                                                                                                                                                                                                                                                                  |  |  |  |  |  |  |

| ision                |      |         |            |                                          |            |       |  |
|----------------------|------|---------|------------|------------------------------------------|------------|-------|--|
| rence<br>PSTE<br>ANE |      | RD DRA  | WING / PRT | Type<br>UPSTER K-S 200<br>L-R<br>ELECTRO | C          |       |  |
| ving-No.             |      |         |            | Order-No.                                |            |       |  |
| 0088003              |      |         |            |                                          |            |       |  |
| cale                 | draw | 'n:     |            | checked:                                 |            |       |  |
| :25                  | 09.0 | 08.2020 | m-iplan    | 09.08.2020 m-iplan                       |            |       |  |
| Г                    |      | EN      |            | Ссору                                    | RIGHT by I | VEIKO |  |