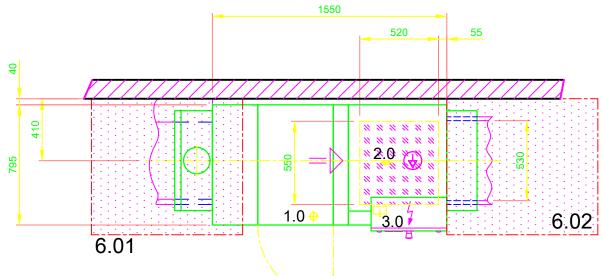

| Ссор                        | YRIGHT by MEIKO                                                                                                                                                                                                                                                                                                                                                          |  |  |  |  |  |  |
|-----------------------------|--------------------------------------------------------------------------------------------------------------------------------------------------------------------------------------------------------------------------------------------------------------------------------------------------------------------------------------------------------------------------|--|--|--|--|--|--|
| Type code: KF-S E3 N1 AT65P |                                                                                                                                                                                                                                                                                                                                                                          |  |  |  |  |  |  |
| 1.0                         | Tank drain DN 50, Ø 55 a, Connection pipe work and P-trap to be provided locally (DN 70)                                                                                                                                                                                                                                                                                 |  |  |  |  |  |  |
| 2.0                         | Water connection of the machine:<br>Soft cold water 12 - 24°C, DN 20, G 3/4 a<br>max. 0,54 mmol/I CaCO <sub>3</sub> (max. 3°dH)<br>consumption approx. 260 l/h for final rinse<br>consumption approx. 90 l for tank filling                                                                                                                                              |  |  |  |  |  |  |
| 3.0                         | Electrical connection of the machine: 3N PE 400V ~ 50Hz<br>Connected load for peak: 44,3 A<br>nominal current / - capacity: 44,3 A / 28,0 kW<br>Max. Elect. cable cross-section: 35 mm <sup>2</sup><br>free cable end from finished floor level/Wall: approx. 4 m<br>Voltage equalising cable<br>The master switch must be provided on site                              |  |  |  |  |  |  |
| 6.0                         | Heat load of warewash area<br>The values apply for the following room conditions:<br>Room temperature 22 °C, rel. humidity 55 %<br>Distribution of the total heat load (machine 6.1 and washware 6.2)<br>onto the suction surfaces during the washing operation.<br>(Recommended suction surfaces in accordance with EN 16282):<br>6.01: approx. 67%<br>6.02: approx.33% |  |  |  |  |  |  |
| 6.1                         | Heat load of the machine in normal washing operation:<br>Latent: 3,1 kW, perceptible: 2,9 kW, total: 6,0 kW<br>At a freshwater supply temperature of approx. 12°C                                                                                                                                                                                                        |  |  |  |  |  |  |
| 6.2                         | The heat load of the wash ware must be considered separately.                                                                                                                                                                                                                                                                                                            |  |  |  |  |  |  |
|                             | For the total space load, all other space loads must be considered.<br>The space ventilation must be designed in accordance with EN<br>16282.                                                                                                                                                                                                                            |  |  |  |  |  |  |
| * * * *<br>* * * *          | Recommended area for local supply lines (water, drain, electricity)                                                                                                                                                                                                                                                                                                      |  |  |  |  |  |  |
|                             | Separation                                                                                                                                                                                                                                                                                                                                                               |  |  |  |  |  |  |
| Machine Equipment           |                                                                                                                                                                                                                                                                                                                                                                          |  |  |  |  |  |  |
| Exhaust air heat recovery   |                                                                                                                                                                                                                                                                                                                                                                          |  |  |  |  |  |  |
| Feeding table on site       |                                                                                                                                                                                                                                                                                                                                                                          |  |  |  |  |  |  |
| Discha                      | Discharge table on site                                                                                                                                                                                                                                                                                                                                                  |  |  |  |  |  |  |