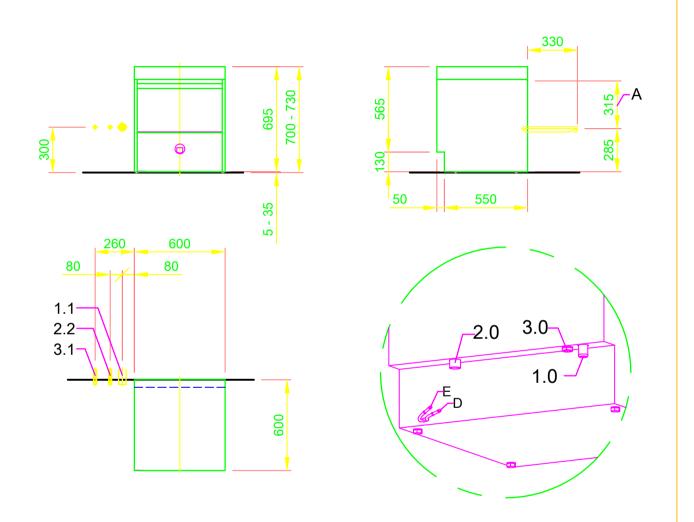

| 1.0                                                                | machine connection: drain connection hose, DN 22 hose fitted as odour trap in interior of machine                                                                                                                                                |
|--------------------------------------------------------------------|--------------------------------------------------------------------------------------------------------------------------------------------------------------------------------------------------------------------------------------------------|
| 1.1                                                                | drain (max. 700 mm above finished floor level), DN 50                                                                                                                                                                                            |
| 2.0                                                                | Machine connection: fresh water supply, G 3/4"                                                                                                                                                                                                   |
| 2.2                                                                | Soft cold water 10°C, DN 15, G 3/4 a max. 0,54 mmol/l CaCO₃ (max. 3°dH) Flow rate: 5 l/min Minimum flow pressure: 60 kPa / 0,6 bar in front of solenoid valve Maximum pressure: 500 kPa / 5,0 bar stopcock and fine screen ≤ 25 μm               |
| 3.0                                                                | Machine connection: electrical connection cable 5G 2,5mm²                                                                                                                                                                                        |
| 3.1                                                                | electricity supply to the machine: 3N PE 400V ~ 50Hz nominal current / - capacity: 16,0 A / 6,9 kW Fuse protection: 16 A  Voltage equalising cable The master switch must be provided on site  Electrical equipment suitable for supply voltage: |
|                                                                    | 3N PE 380-415 V 50 Hz / 1N PE 220-240 V 50 Hz                                                                                                                                                                                                    |
| 6.0                                                                | Heat load of warewash area                                                                                                                                                                                                                       |
| 6.1                                                                | for 20 programme cycles/h<br>total 2,1 kW, perceptible 1,4 kW, latent 0,7 kW                                                                                                                                                                     |
| all cables, pipes etc leaving machine 1,6 m                        |                                                                                                                                                                                                                                                  |
| the position of the connection piping can also be mirror-inverted! |                                                                                                                                                                                                                                                  |
| Machine Equipment                                                  |                                                                                                                                                                                                                                                  |
| (A) Entry height                                                   |                                                                                                                                                                                                                                                  |
| (D) Rinse agent pipe and suction lance                             |                                                                                                                                                                                                                                                  |
|                                                                    |                                                                                                                                                                                                                                                  |

(E) Detergent dosing unit with suction lance

Revision