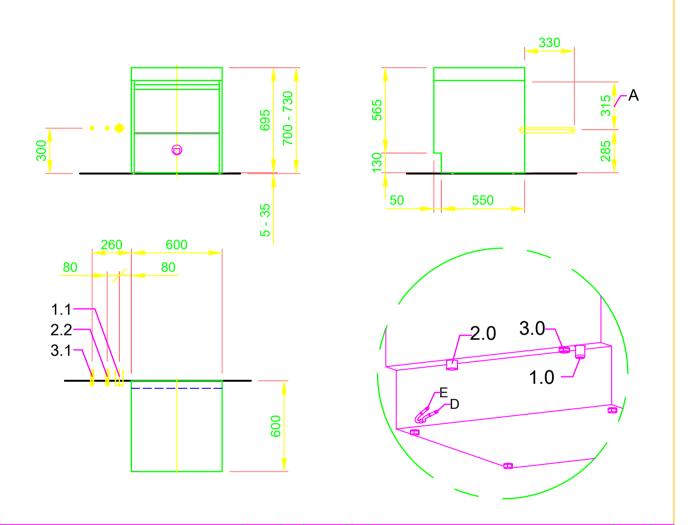

| 1.0                                                                | machine connection: drain connection hose, DN 22 hose fitted as odour trap in interior of machine      |
|--------------------------------------------------------------------|--------------------------------------------------------------------------------------------------------|
| 1.1                                                                | drain (max. 700 mm above finished floor level), DN 50                                                  |
| 2.0                                                                | Machine connection: fresh water supply, G 3/4"                                                         |
| 2.2                                                                | Soft cold water 10°C, DN 15, G 3/4 a                                                                   |
|                                                                    | max. 0,54 mmol/l CaCO₃ (max. 3°dH)                                                                     |
|                                                                    | Flow rate: 5 l/min                                                                                     |
|                                                                    | Minimum flow pressure: 60 kPa / 0,6 bar in front of solenoid valve Maximum pressure: 500 kPa / 5,0 bar |
|                                                                    | stopcock and fine screen ≤ 25 μm                                                                       |
| 3.0                                                                | Machine connection: electrical connection cable 5G 2,5mm²                                              |
| 3.1                                                                | electricity supply to the machine: 3N PE 400V ~ 50Hz                                                   |
|                                                                    | nominal current / - capacity: 16,0 A / 6,9 kW                                                          |
|                                                                    | Fuse protection: 16 A                                                                                  |
|                                                                    | ♦ Voltage equalising cable                                                                             |
|                                                                    | The master switch must be provided on site                                                             |
|                                                                    | Electrical equipment suitable for supply voltage:                                                      |
|                                                                    | 3N PE 380-415 V 50 Hz / 1N PE 220-240 V 50 Hz                                                          |
| 6.0                                                                | Heat load of warewash area                                                                             |
| 6.1                                                                | for 20 programme cycles/h                                                                              |
|                                                                    | total 2,1 kW, perceptible 1,4 kW, latent 0,7 kW                                                        |
| all cables, pipes etc leaving machine 1,6 m                        |                                                                                                        |
| the position of the connection piping can also be mirror-inverted! |                                                                                                        |
| Machine Equipment                                                  |                                                                                                        |
| (A) Entry height                                                   |                                                                                                        |
| (D) Rinse agent pipe and suction lance                             |                                                                                                        |
|                                                                    |                                                                                                        |