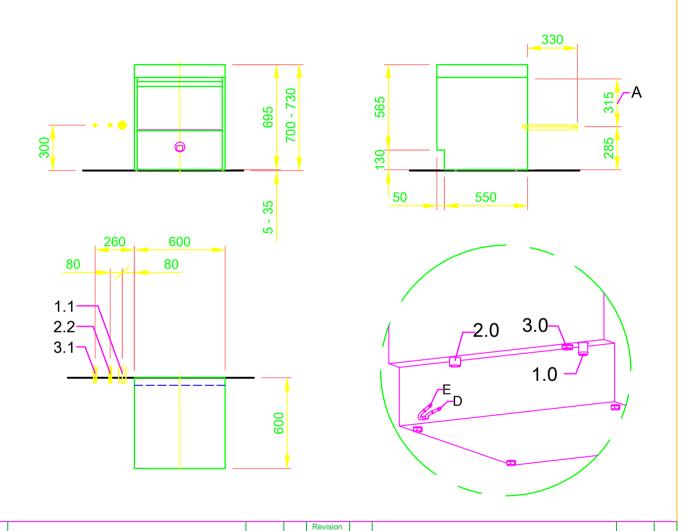

| 1.0                                                                | machine connection: drain connection hose, DN 22 hose fitted as odour trap in interior of machine                                                                                                                                                |
|--------------------------------------------------------------------|--------------------------------------------------------------------------------------------------------------------------------------------------------------------------------------------------------------------------------------------------|
| 1.1                                                                | drain (max. 700 mm above finished floor level), DN 50                                                                                                                                                                                            |
| 2.0                                                                | Machine connection: fresh water supply, G 3/4"                                                                                                                                                                                                   |
| 2.2                                                                | Soft cold water 10°C, DN 15, G 3/4 a max. 0,54 mmol/l CaCO₃ (max. 3°dH) Flow rate: 5 l/min Minimum flow pressure: 60 kPa / 0,6 bar in front of solenoid valve Maximum pressure: 500 kPa / 5,0 bar stopcock and fine screen ≤ 25 μm               |
| 3.0                                                                | Machine connection: electrical connection cable 5G 2,5mm²                                                                                                                                                                                        |
| 3.1                                                                | electricity supply to the machine: 3N PE 400V ~ 50Hz nominal current / - capacity: 16,0 A / 6,9 kW Fuse protection: 16 A  Voltage equalising cable The master switch must be provided on site  Electrical equipment suitable for supply voltage: |
|                                                                    | 3N PE 380-415 V 50 Hz / 1N PE 220-240 V 50 Hz                                                                                                                                                                                                    |
| 6.0                                                                | Heat load of warewash area                                                                                                                                                                                                                       |
| 6.1                                                                | for 20 programme cycles/h<br>total 2,1 kW, perceptible 1,4 kW, latent 0,7 kW                                                                                                                                                                     |
| all cables, pipes etc leaving machine 1,6 m                        |                                                                                                                                                                                                                                                  |
| the position of the connection piping can also be mirror-inverted! |                                                                                                                                                                                                                                                  |
| Machine Equipment                                                  |                                                                                                                                                                                                                                                  |
| (A) Entry height                                                   |                                                                                                                                                                                                                                                  |
| (D) Rinse agent pipe and suction lance                             |                                                                                                                                                                                                                                                  |
|                                                                    |                                                                                                                                                                                                                                                  |

(E) Detergent dosing unit with suction lance