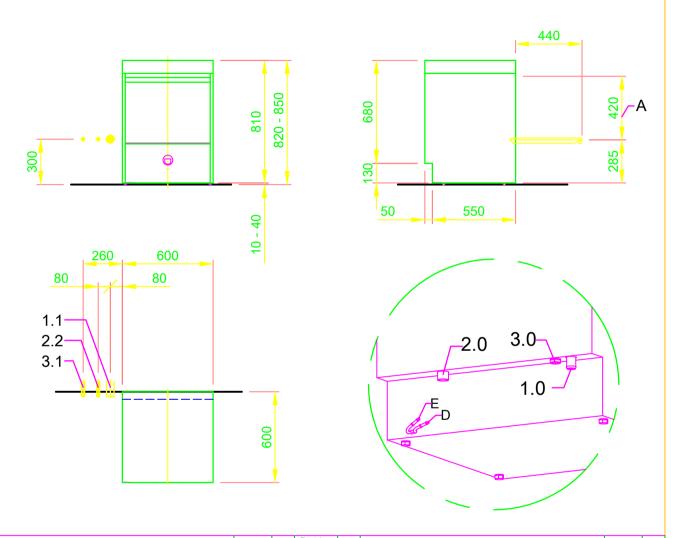

| 1.0                                                                | machine connection: drain connection hose, DN 22 hose fitted as odour trap in interior of machine                                                                                                                                                                                               |
|--------------------------------------------------------------------|-------------------------------------------------------------------------------------------------------------------------------------------------------------------------------------------------------------------------------------------------------------------------------------------------|
| 1.1                                                                | drain (max. 700 mm above finished floor level), DN 50                                                                                                                                                                                                                                           |
| 2.0                                                                | Machine connection: fresh water supply, G 3/4"                                                                                                                                                                                                                                                  |
| 2.2                                                                | Soft cold water 10°C, DN 15, G 3/4 a max. 0,54 mmol/l CaCO₃ (max. 3°dH) Flow rate: 5 l/min Minimum flow pressure: 60 kPa / 0,6 bar in front of solenoid valve Maximum pressure: 500 kPa / 5,0 bar stopcock and fine screen ≤ 25 μm                                                              |
| 3.0                                                                | Machine connection: electrical connection cable 5G 2,5mm²                                                                                                                                                                                                                                       |
| 3.1                                                                | electricity supply to the machine: 3N PE 400V ~ 50Hz nominal current / - capacity: 16,0 A / 6,9 kW Fuse protection: 16 A   Voltage equalising cable The master switch must be provided on site  Electrical equipment suitable for supply voltage: 3N PE 380-415 V 50 Hz / 1N PE 220-240 V 50 Hz |
| 6.0                                                                | Heat load of warewash area                                                                                                                                                                                                                                                                      |
| 6.1                                                                | for 20 programme cycles/h<br>total 2,1 kW, perceptible 1,4 kW, latent 0,7 kW                                                                                                                                                                                                                    |
| all cables, pipes etc leaving machine 1,6 m                        |                                                                                                                                                                                                                                                                                                 |
| the position of the connection piping can also be mirror-inverted! |                                                                                                                                                                                                                                                                                                 |
| Machine Equipment                                                  |                                                                                                                                                                                                                                                                                                 |
| (A) Entry height                                                   |                                                                                                                                                                                                                                                                                                 |
| (D) Rinse agent pipe and suction lance                             |                                                                                                                                                                                                                                                                                                 |
|                                                                    |                                                                                                                                                                                                                                                                                                 |